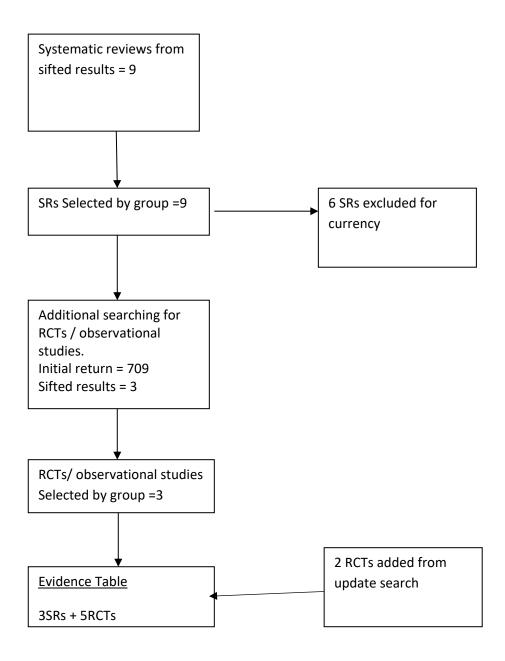

## **Search Flow Chart**

Systematic Reviews all KQs

Initial Return = 2300

Sifted results = 956

## RCTS all KQs

Initial Return =4249

Sifted results = 709

KQ1h – No evidence

KQ1i – No evidence

KQ1j – No evidence

KQ1k – No evidence

KQ1I – RCT

KQ1m – no evidence

KQ1n – no evidence

KQ1o – No evidence

KQ1p - RCT

KQ2h - No evidence

KQ2i – No evidence

KQ2j – No evidence

KQ2k – No evidence

KQ2I – No evidence

KQ2m - no evidence

KQ2n – No evidence

KQ2o - No filter

KQ2p – no evidence

KQ2q – no evidence

KQ3 – No Filter

KQ5o – RCT (no evidence)

KQ5p RCT (no evidence)

## KQ6hij RCT

KQ6q - No filter

## KQ6t - RCT

## KQ12a - RCT

## KQ13c - RCT

KQ15a – RCT

## KQ15e – RCT