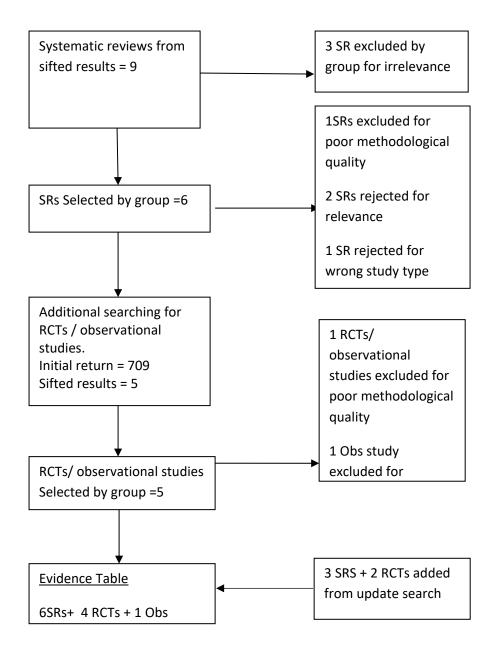

## SIGN 164: Eating disorders

## **Search Flow Chart**

Systematic Reviews all KQs

Initial Return = 2300

Sifted results = 956

## RCTS all KQs

Initial Return =4249

Sifted results = 709











KQ1h – No evidence

KQ1i – No evidence

KQ1j – No evidence

KQ1k – No evidence

KQ1I – RCT



KQ1m – no evidence

KQ1n – no evidence

KQ1o – No evidence

KQ1p - RCT









KQ2h - No evidence

KQ2i – No evidence

KQ2j – No evidence

KQ2k – No evidence

KQ2I – No evidence

KQ2m - no evidence

KQ2n – No evidence

KQ2o - No filter



KQ2p – no evidence

KQ2q – no evidence

KQ3 – No Filter



























KQ5o – RCT (no evidence)

KQ5p RCT (no evidence)

















## KQ6hij RCT













KQ6q - No filter



## KQ6t - RCT

















## KQ12a - RCT









## KQ13c - RCT



KQ15a – RCT







## KQ15e – RCT