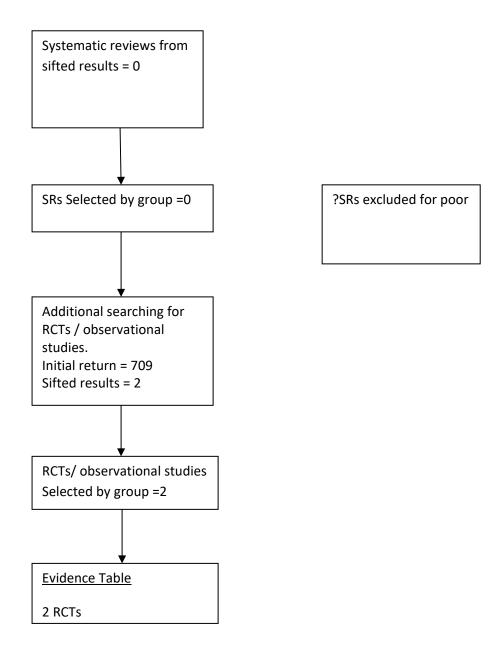

## RCTS all KQs

Initial Return =4249

Sifted results = 709

KQ1h – No evidence

KQ1i – No evidence

KQ1j – No evidence

KQ1k – No evidence

KQ1I – RCT