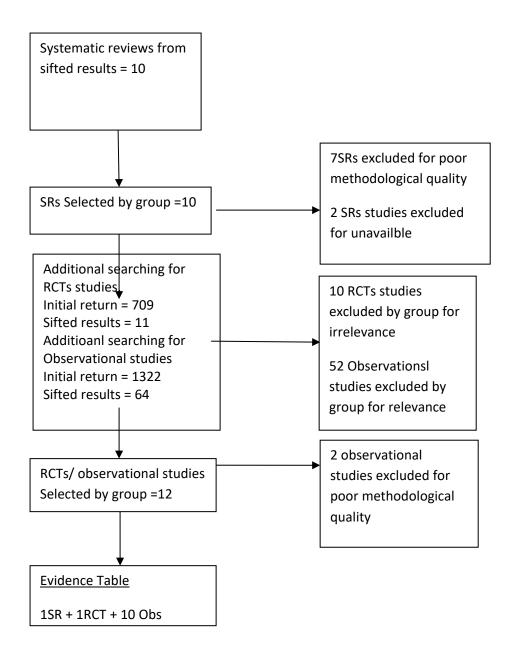

## SIGN 164: Eating disorders

## **Search Flow Chart**

Systematic Reviews all KQs

Initial Return = 2300

Sifted results = 956

## RCTS all KQs

Initial Return =4249

Sifted results = 709

KQ1h – No evidence

KQ1i – No evidence

KQ1j – No evidence

KQ1k – No evidence

KQ1I – RCT

KQ1m – no evidence

KQ1n – no evidence

KQ1o – No evidence

KQ1p - RCT

KQ2h - No evidence

KQ2i – No evidence

KQ2j – No evidence

KQ2k – No evidence

KQ2I – No evidence

KQ2m - no evidence

KQ2n – No evidence

KQ2o - No filter

KQ2p – no evidence

KQ2q – no evidence

KQ3 – No Filter

KQ5o – RCT (no evidence)

KQ5p RCT (no evidence)

## KQ6hij RCT

KQ6q - No filter

## KQ6t - RCT

## KQ12a - RCT

## KQ13c - RCT

KQ15a – RCT

## KQ15e – RCT