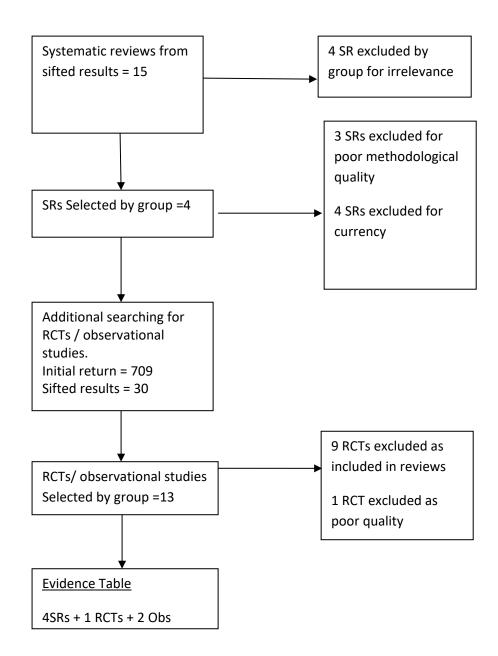

## SIGN 164: Eating disorders

## **Search Flow Chart**

Systematic Reviews all KQs

Initial Return = 2300

Sifted results = 956

## RCTS all KQs

Initial Return =4249

Sifted results = 709











KQ1h – No evidence

KQ1i – No evidence

KQ1j – No evidence

KQ1k – No evidence

KQ1I – RCT



KQ1m – no evidence

KQ1n – no evidence

KQ1o – No evidence

KQ1p - RCT









KQ2h - No evidence

KQ2i – No evidence

KQ2j – No evidence

KQ2k – No evidence

KQ2I – No evidence

KQ2m - no evidence

KQ2n – No evidence

KQ2o - No filter



KQ2p – no evidence

KQ2q – no evidence

KQ3 – No Filter



























KQ5o – RCT (no evidence)

KQ5p RCT (no evidence)

















## KQ6hij RCT













KQ6q - No filter



## KQ6t - RCT

















## KQ12a - RCT









## KQ13c - RCT



KQ15a – RCT







## KQ15e – RCT