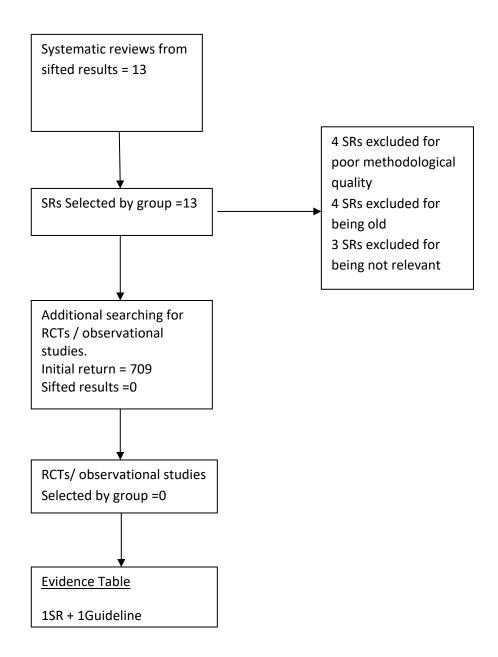

## SIGN 164: Eating disorders

## **Search Flow Chart**

Systematic Reviews all KQs

Initial Return = 2300

Sifted results = 956

## RCTS all KQs

Initial Return =4249

Sifted results = 709











KQ1h – No evidence

KQ1i – No evidence

KQ1j – No evidence

KQ1k – No evidence

KQ1I – RCT



KQ1m – no evidence

KQ1n – no evidence

KQ1o – No evidence

KQ1p - RCT









KQ2h - No evidence

KQ2i – No evidence

KQ2j – No evidence

KQ2k – No evidence

KQ2I – No evidence

KQ2m - no evidence

KQ2n – No evidence

KQ2o - No filter



KQ2p – no evidence

KQ2q – no evidence

KQ3 – No Filter



























KQ5o – RCT (no evidence)

KQ5p RCT (no evidence)

















## KQ6hij RCT













KQ6q - No filter



## KQ6t - RCT

















## KQ12a - RCT









## KQ13c - RCT



KQ15a – RCT







## KQ15e – RCT