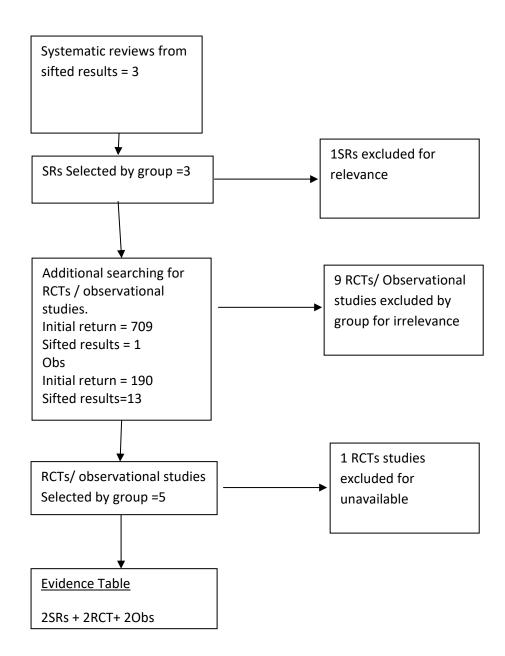

## SIGN 164: Eating disorders

## **Search Flow Chart**

Systematic Reviews all KQs

Initial Return = 2300

Sifted results = 956

## RCTS all KQs

Initial Return =4249

Sifted results = 709











KQ1h – No evidence

KQ1i – No evidence

KQ1j – No evidence

KQ1k – No evidence

KQ1I – RCT



KQ1m – no evidence

KQ1n – no evidence

KQ1o – No evidence

KQ1p - RCT









KQ2h - No evidence

KQ2i – No evidence

KQ2j – No evidence

KQ2k – No evidence

KQ2I – No evidence

KQ2m - no evidence

KQ2n – No evidence

KQ2o - No filter



KQ2p – no evidence

KQ2q – no evidence

KQ3 – No Filter



























KQ5o – RCT (no evidence)

KQ5p RCT (no evidence)

















## KQ6hij RCT













KQ6q - No filter



## KQ6t - RCT

















## KQ12a - RCT









## KQ13c - RCT



KQ15a – RCT







## KQ15e – RCT