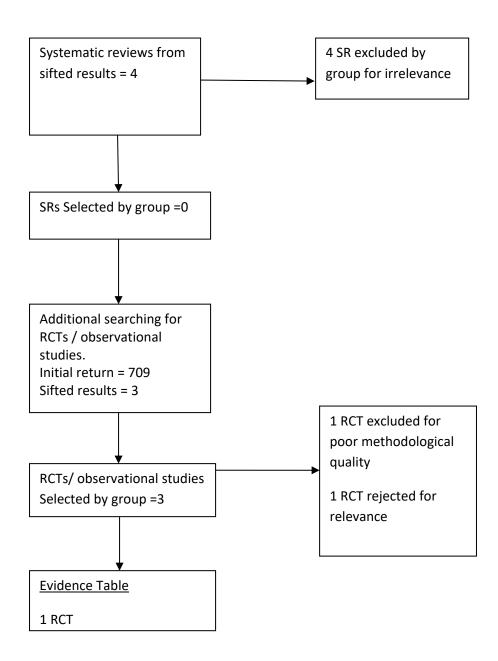

## SIGN 164: Eating disorders

## **Search Flow Chart**

Systematic Reviews all KQs

Initial Return = 2300

Sifted results = 956

## RCTS all KQs

Initial Return =4249

Sifted results = 709











KQ1h – No evidence

KQ1i – No evidence

KQ1j – No evidence

KQ1k – No evidence

KQ1I – RCT



KQ1m – no evidence

KQ1n – no evidence

KQ1o – No evidence

KQ1p - RCT









KQ2h - No evidence

KQ2i – No evidence

KQ2j – No evidence

KQ2k – No evidence

KQ2I – No evidence

KQ2m - no evidence

KQ2n – No evidence

KQ2o - No filter



KQ2p – no evidence

KQ2q – no evidence

KQ3 – No Filter



























KQ5o – RCT (no evidence)

KQ5p RCT (no evidence)

















## KQ6hij RCT













KQ6q - No filter



## KQ6t - RCT

















## KQ12a - RCT









## KQ13c - RCT



KQ15a – RCT







## KQ15e – RCT