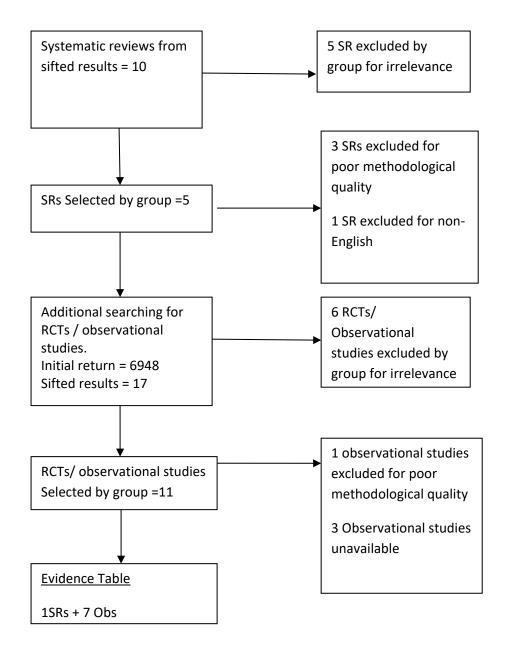

hart**

Systematic Reviews all KQs

Initial Return = 2300

Sifted results = 956

## RCTS all KQs

Initial Return =4249

Sifted results = 709











KQ1h – No evidence

KQ1i – No evidence

KQ1j – No evidence

KQ1k – No evidence

KQ1I – RCT



KQ1m – no evidence

KQ1n – no evidence

KQ1o – No evidence

KQ1p - RCT









KQ2h - No evidence

KQ2i – No evidence

KQ2j – No evidence

KQ2k – No evidence

KQ2I – No evidence

KQ2m - no evidence

KQ2n – No evidence

KQ2o - No filter



KQ2p – no evidence

KQ2q – no evidence

KQ3 – No Filter



























KQ5o – RCT (no evidence)

KQ5p RCT (no evidence)

















## KQ6hij RCT













KQ6q - No filter



## KQ6t - RCT

















## KQ12a - RCT









## KQ13c - RCT



KQ15a – RCT







## KQ15e – RCT