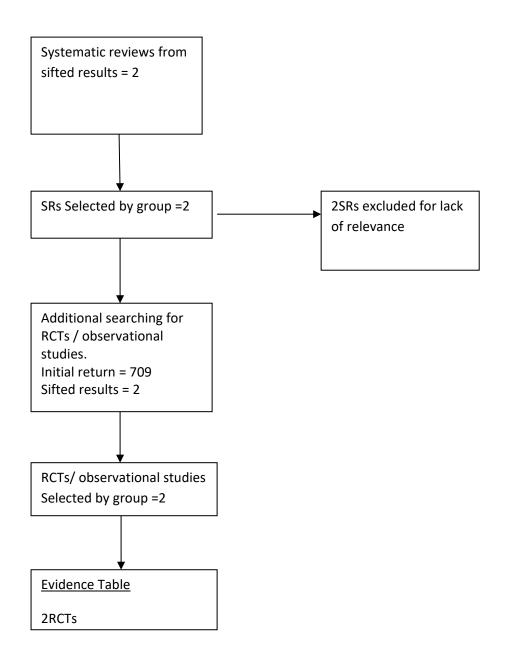

## RCTS all KQs

Initial Return =4249

Sifted results = 709

KQ1h – No evidence

KQ1i – No evidence

KQ1j – No evidence

KQ1k – No evidence

KQ1I – RCT