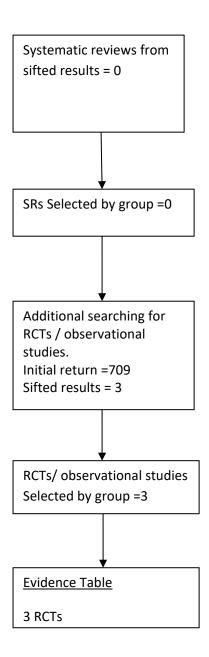

## SIGN 164: Eating disorders

## **Search Flow Chart**

Systematic Reviews all KQs

Initial Return = 2300

Sifted results = 956

## RCTS all KQs

Initial Return =4249

Sifted results = 709











KQ1h – No evidence

KQ1i – No evidence

KQ1j – No evidence

KQ1k – No evidence

KQ1I – RCT



KQ1m – no evidence

KQ1n – no evidence

KQ1o – No evidence

KQ1p - RCT









KQ2h - No evidence

KQ2i – No evidence

KQ2j – No evidence

KQ2k – No evidence

KQ2I – No evidence

KQ2m - no evidence

KQ2n – No evidence

KQ2o - No filter



KQ2p – no evidence

KQ2q – no evidence

KQ3 – No Filter



























KQ5o – RCT (no evidence)

KQ5p RCT (no evidence)

















## KQ6hij RCT













KQ6q - No filter



## KQ6t - RCT

















## KQ12a - RCT









## KQ13c - RCT



KQ15a – RCT







## KQ15e – RCT