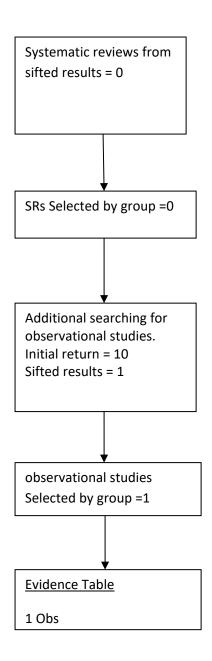

KQ2I – No evidence

KQ2m - no evidence

KQ2n – No evidence

KQ2o - No filter

KQ2p – no evidence

KQ2q – no evidence

KQ3 – No Filter

KQ5o – RCT (no evidence)