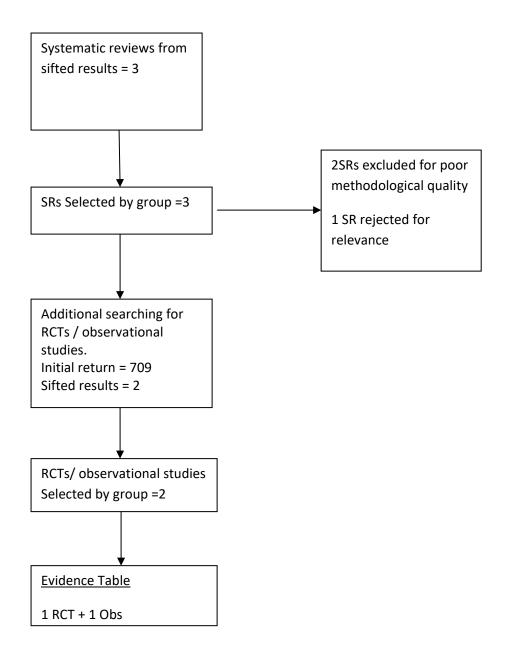

## **Search Flow Chart**

Systematic Reviews all KQs

Initial Return = 2300

Sifted results = 956

## RCTS all KQs

Initial Return =4249

Sifted results = 709

KQ1h – No evidence

KQ1i – No evidence

KQ1j – No evidence

KQ1k – No evidence

KQ1I – RCT

KQ1m – no evidence

KQ1n – no evidence

KQ1o – No evidence

KQ1p - RCT

KQ2h - No evidence

KQ2i – No evidence

KQ2j – No evidence

KQ2k – No evidence

KQ2I – No evidence

KQ2m - no evidence

KQ2n – No evidence

KQ2o - No filter

KQ2p – no evidence

KQ2q – no evidence

KQ3 – No Filter

KQ5o – RCT (no evidence)

KQ5p RCT (no evidence)