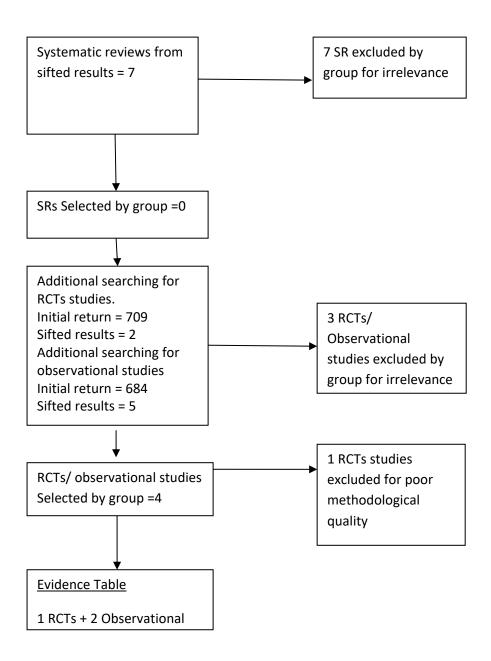

## SIGN 164: Eating disorders

## **Search Flow Chart**

Systematic Reviews all KQs

Initial Return = 2300

Sifted results = 956

## RCTS all KQs

Initial Return =4249

Sifted results = 709

KQ1h – No evidence

KQ1i – No evidence

KQ1j – No evidence

KQ1k – No evidence

KQ1I – RCT

KQ1m – no evidence

KQ1n – no evidence

KQ1o – No evidence

KQ1p - RCT

KQ2h - No evidence

KQ2i – No evidence

KQ2j – No evidence

KQ2k – No evidence

KQ2I – No evidence

KQ2m - no evidence

KQ2n – No evidence

KQ2o - No filter

KQ2p – no evidence

KQ2q – no evidence

KQ3 – No Filter

KQ5o – RCT (no evidence)

KQ5p RCT (no evidence)

## KQ6hij RCT

KQ6q - No filter

## KQ6t - RCT

## KQ12a - RCT

## KQ13c - RCT

KQ15a – RCT

## KQ15e – RCT