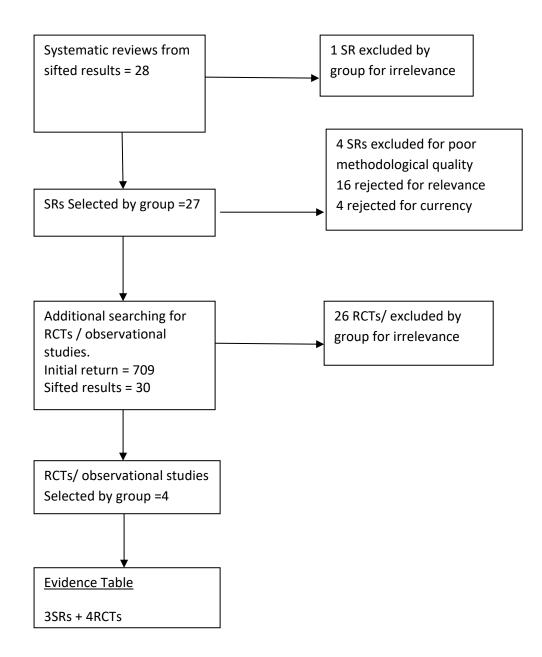

## SIGN 164: Eating disorders

## **Search Flow Chart**

Systematic Reviews all KQs

Initial Return = 2300

Sifted results = 956

## RCTS all KQs

Initial Return =4249

Sifted results = 709











KQ1h – No evidence

KQ1i – No evidence

KQ1j – No evidence

KQ1k – No evidence

KQ1I – RCT



KQ1m – no evidence

KQ1n – no evidence

KQ1o – No evidence

KQ1p - RCT









KQ2h - No evidence

KQ2i – No evidence

KQ2j – No evidence

KQ2k – No evidence

KQ2I – No evidence

KQ2m - no evidence

KQ2n – No evidence

KQ2o - No filter



KQ2p – no evidence

KQ2q – no evidence

KQ3 – No Filter



























KQ5o – RCT (no evidence)

KQ5p RCT (no evidence)

















## KQ6hij RCT













KQ6q - No filter



## KQ6t - RCT

















## KQ12a - RCT









## KQ13c - RCT



KQ15a – RCT







## KQ15e – RCT