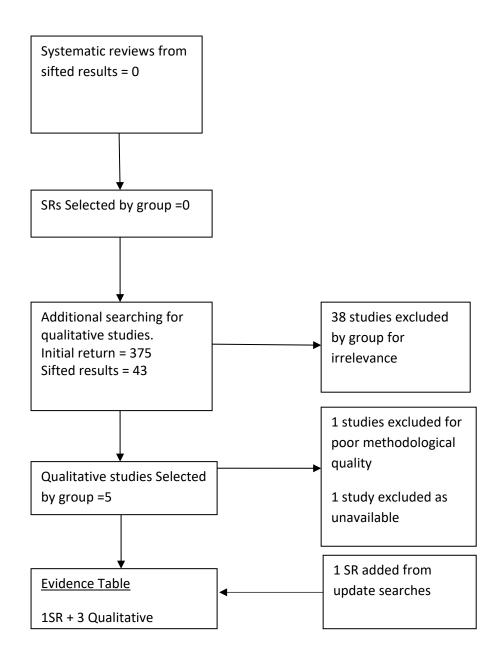

rt**

Systematic Reviews all KQs

Initial Return = 2300

Sifted results = 956

## RCTS all KQs

Initial Return =4249

Sifted results = 709











KQ1h – No evidence

KQ1i – No evidence

KQ1j – No evidence

KQ1k – No evidence

KQ1I – RCT



KQ1m – no evidence

KQ1n – no evidence

KQ1o – No evidence

KQ1p - RCT









KQ2h - No evidence

KQ2i – No evidence

KQ2j – No evidence

KQ2k – No evidence

KQ2I – No evidence

KQ2m - no evidence

KQ2n – No evidence

KQ2o - No filter



KQ2p – no evidence

KQ2q – no evidence

KQ3 – No Filter



























KQ5o – RCT (no evidence)

KQ5p RCT (no evidence)

















## KQ6hij RCT













KQ6q - No filter



## KQ6t - RCT

















## KQ12a - RCT









## KQ13c - RCT



KQ15a – RCT







## KQ15e – RCT