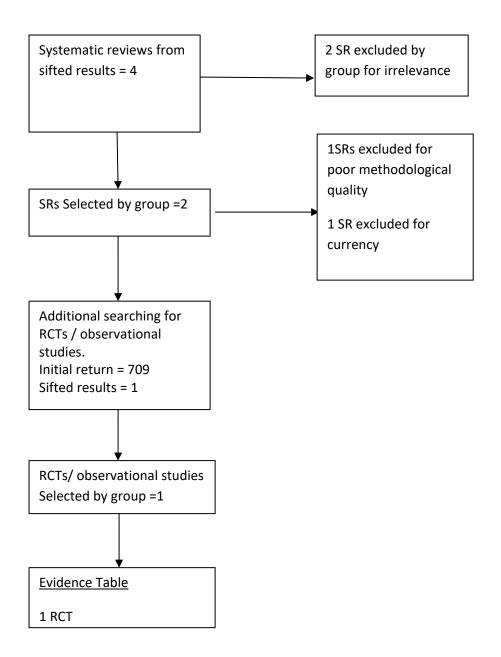

## **Search Flow Chart**

Systematic Reviews all KQs

Initial Return = 2300

Sifted results = 956