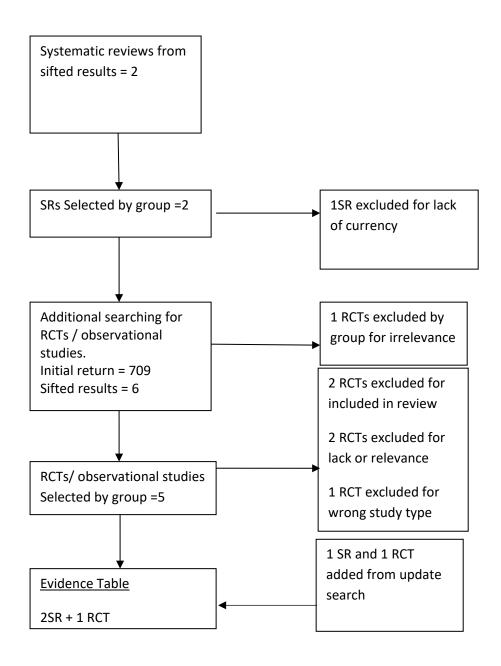

## SIGN 164: Eating disorders

## **Search Flow Chart**

Systematic Reviews all KQs

Initial Return = 2300

Sifted results = 956

## RCTS all KQs

Initial Return =4249

Sifted results = 709











KQ1h – No evidence

KQ1i – No evidence

KQ1j – No evidence

KQ1k – No evidence

KQ1I – RCT



KQ1m – no evidence

KQ1n – no evidence

KQ1o – No evidence

KQ1p - RCT









KQ2h - No evidence

KQ2i – No evidence

KQ2j – No evidence

KQ2k – No evidence

KQ2I – No evidence

KQ2m - no evidence

KQ2n – No evidence

KQ2o - No filter



KQ2p – no evidence

KQ2q – no evidence

KQ3 – No Filter



























KQ5o – RCT (no evidence)

KQ5p RCT (no evidence)

















## KQ6hij RCT













KQ6q - No filter



## KQ6t - RCT

















## KQ12a - RCT









## KQ13c - RCT



KQ15a – RCT







## KQ15e – RCT