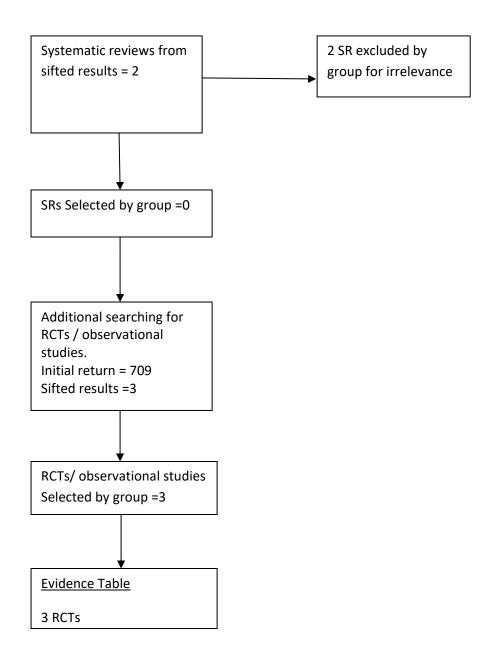

## SIGN 164: Eating disorders

## **Search Flow Chart**

Systematic Reviews all KQs

Initial Return = 2300

Sifted results = 956

## RCTS all KQs

Initial Return =4249

Sifted results = 709











KQ1h – No evidence

KQ1i – No evidence

KQ1j – No evidence

KQ1k – No evidence

KQ1I – RCT



KQ1m – no evidence

KQ1n – no evidence

KQ1o – No evidence

KQ1p - RCT









KQ2h - No evidence

KQ2i – No evidence

KQ2j – No evidence

KQ2k – No evidence

KQ2I – No evidence

KQ2m - no evidence

KQ2n – No evidence

KQ2o - No filter



KQ2p – no evidence

KQ2q – no evidence

KQ3 – No Filter



























KQ5o – RCT (no evidence)

KQ5p RCT (no evidence)

















## KQ6hij RCT













KQ6q - No filter



## KQ6t - RCT

















## KQ12a - RCT









## KQ13c - RCT



KQ15a – RCT







## KQ15e – RCT