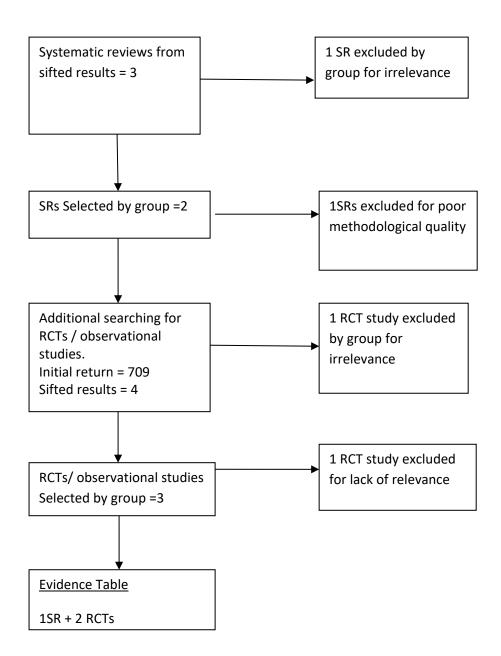

## RCTS all KQs

Initial Return =4249

Sifted results = 709

KQ1h – No evidence

KQ1i – No evidence

KQ1j – No evidence

KQ1k – No evidence

KQ1I – RCT