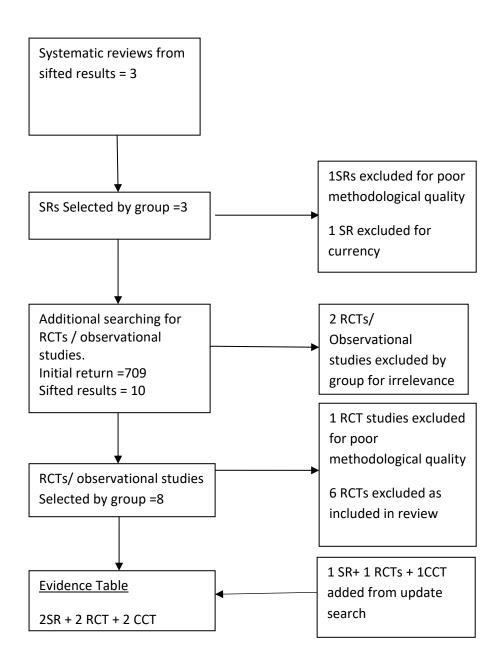

## RCTS all KQs

Initial Return =4249

Sifted results = 709

KQ1h – No evidence

KQ1i – No evidence

KQ1j – No evidence

KQ1k – No evidence

KQ1I – RCT

KQ1m – no evidence

KQ1n – no evidence

KQ1o – No evidence

KQ1p - RCT

KQ2h - No evidence

KQ2i – No evidence

KQ2j – No evidence

KQ2k – No evidence