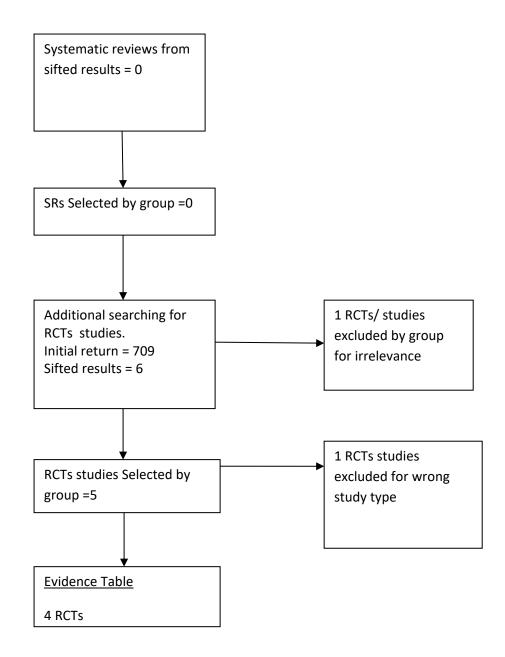

## KQ6hij RCT

KQ6q - No filter

## KQ6t - RCT

## KQ12a - RCT

## KQ13c - RCT

KQ15a – RCT

## KQ15e – RCT