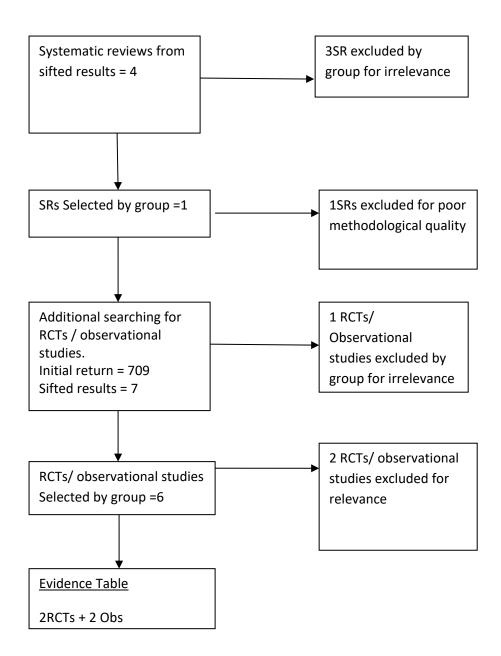

## **Search Flow Chart**

Systematic Reviews all KQs

Initial Return = 2300

Sifted results = 956

## RCTS all KQs

Initial Return =4249

Sifted results = 709

KQ1h – No evidence

KQ1i – No evidence

KQ1j – No evidence

KQ1k – No evidence

KQ1I – RCT

KQ1m – no evidence

KQ1n – no evidence

KQ1o – No evidence

KQ1p - RCT

KQ2h - No evidence

KQ2i – No evidence

KQ2j – No evidence

KQ2k – No evidence

KQ2I – No evidence

KQ2m - no evidence

KQ2n – No evidence

KQ2o - No filter

KQ2p – no evidence

KQ2q – no evidence

KQ3 – No Filter

KQ5o – RCT (no evidence)

KQ5p RCT (no evidence)