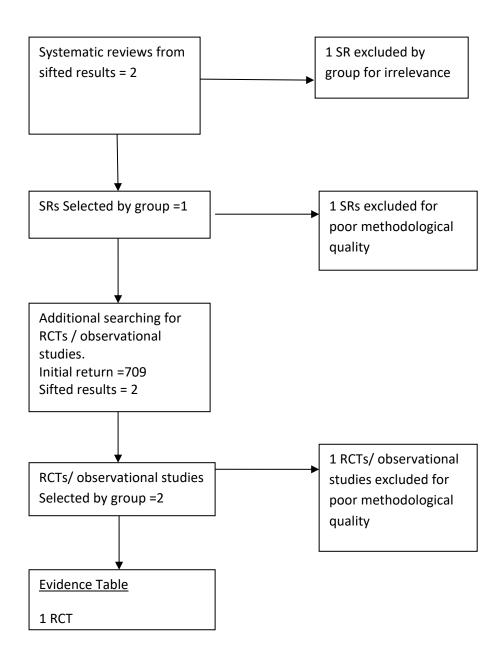

## SIGN 164: Eating disorders

## **Search Flow Chart**

Systematic Reviews all KQs

Initial Return = 2300

Sifted results = 956

## RCTS all KQs

Initial Return =4249

Sifted results = 709











KQ1h – No evidence

KQ1i – No evidence

KQ1j – No evidence

KQ1k – No evidence

KQ1I – RCT



KQ1m – no evidence

KQ1n – no evidence

KQ1o – No evidence

KQ1p - RCT









KQ2h - No evidence

KQ2i – No evidence

KQ2j – No evidence

KQ2k – No evidence

KQ2I – No evidence

KQ2m - no evidence

KQ2n – No evidence

KQ2o - No filter



KQ2p – no evidence

KQ2q – no evidence

KQ3 – No Filter



























KQ5o – RCT (no evidence)

KQ5p RCT (no evidence)

















## KQ6hij RCT













KQ6q - No filter



## KQ6t - RCT

















## KQ12a - RCT









## KQ13c - RCT



KQ15a – RCT







## KQ15e – RCT