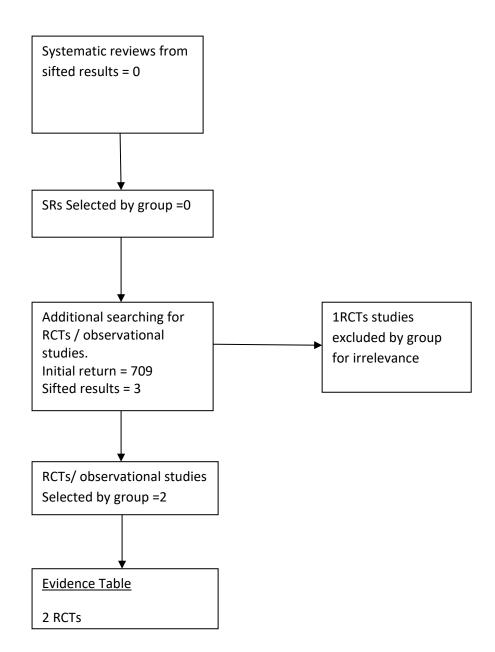

## RCTS all KQs

Initial Return =4249

Sifted results = 709

KQ1h – No evidence

KQ1i – No evidence

KQ1j – No evidence

KQ1k – No evidence

KQ1I – RCT