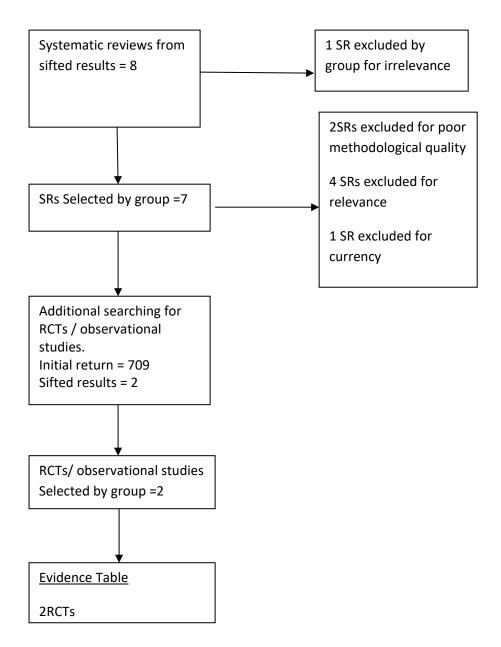

## RCTS all KQs

Initial Return =4249

Sifted results = 709

KQ1h – No evidence

KQ1i – No evidence

KQ1j – No evidence

KQ1k – No evidence

KQ1I – RCT