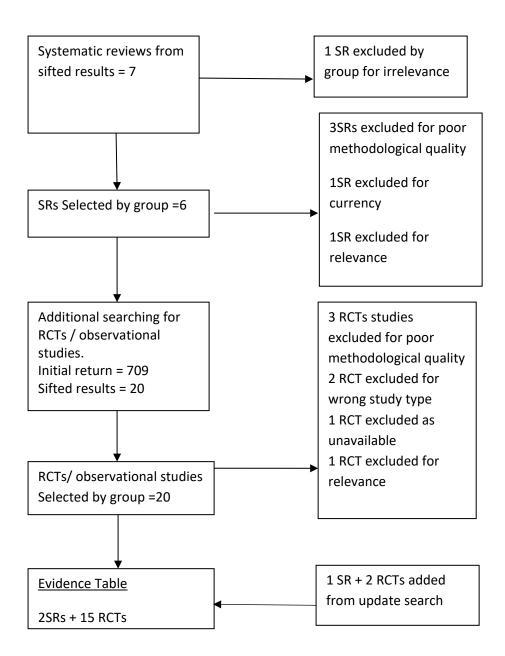

## **Search Flow Chart**

Systematic Reviews all KQs

Initial Return = 2300

Sifted results = 956

## RCTS all KQs

Initial Return =4249

Sifted results = 709

KQ1h – No evidence

KQ1i – No evidence

KQ1j – No evidence

KQ1k – No evidence

KQ1I – RCT

KQ1m – no evidence

KQ1n – no evidence

KQ1o – No evidence

KQ1p - RCT

KQ2h - No evidence

KQ2i – No evidence

KQ2j – No evidence

KQ2k – No evidence

KQ2I – No evidence

KQ2m - no evidence

KQ2n – No evidence

KQ2o - No filter

KQ2p – no evidence

KQ2q – no evidence

KQ3 – No Filter

KQ5o – RCT (no evidence)

KQ5p RCT (no evidence)

## KQ6hij RCT

KQ6q - No filter

## KQ6t - RCT

## KQ12a - RCT

## KQ13c - RCT

KQ15a – RCT

## KQ15e – RCT