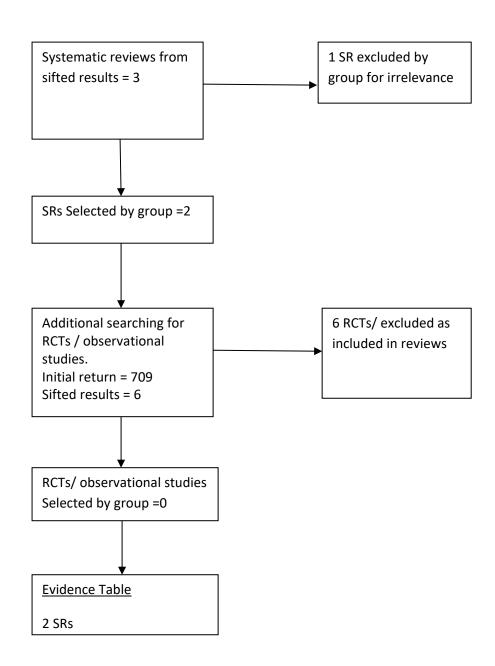

## SIGN 164: Eating disorders

## **Search Flow Chart**

Systematic Reviews all KQs

Initial Return = 2300

Sifted results = 956

## RCTS all KQs

Initial Return =4249

Sifted results = 709











KQ1h – No evidence

KQ1i – No evidence

KQ1j – No evidence

KQ1k – No evidence

KQ1I – RCT



KQ1m – no evidence

KQ1n – no evidence

KQ1o – No evidence

KQ1p - RCT









KQ2h - No evidence

KQ2i – No evidence

KQ2j – No evidence

KQ2k – No evidence

KQ2I – No evidence

KQ2m - no evidence

KQ2n – No evidence

KQ2o - No filter



KQ2p – no evidence

KQ2q – no evidence

KQ3 – No Filter



























KQ5o – RCT (no evidence)

KQ5p RCT (no evidence)

















## KQ6hij RCT













KQ6q - No filter



## KQ6t - RCT

















## KQ12a - RCT









## KQ13c - RCT



KQ15a – RCT







## KQ15e – RCT