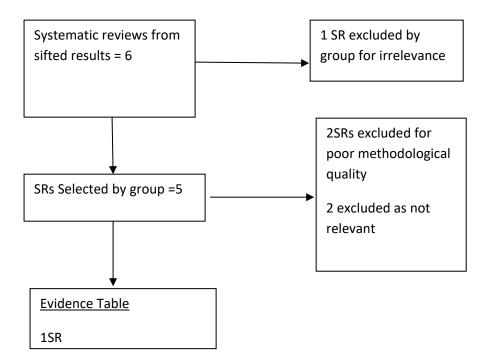

## SIGN 164: Eating disorders

## **Search Flow Chart**

Systematic Reviews all KQs

Initial Return = 2300

Sifted results = 956

## RCTS all KQs

Initial Return =4249

Sifted results = 709











KQ1h – No evidence

KQ1i – No evidence

KQ1j – No evidence

KQ1k – No evidence

KQ1I – RCT



KQ1m – no evidence

KQ1n – no evidence

KQ1o – No evidence

KQ1p - RCT









KQ2h - No evidence

KQ2i – No evidence

KQ2j – No evidence

KQ2k – No evidence

KQ2I – No evidence

KQ2m - no evidence

KQ2n – No evidence

KQ2o - No filter



KQ2p – no evidence

KQ2q – no evidence

KQ3 – No Filter



























KQ5o – RCT (no evidence)

KQ5p RCT (no evidence)

















## KQ6hij RCT













KQ6q - No filter



## KQ6t - RCT

















## KQ12a - RCT









## KQ13c - RCT



KQ15a – RCT







## KQ15e – RCT