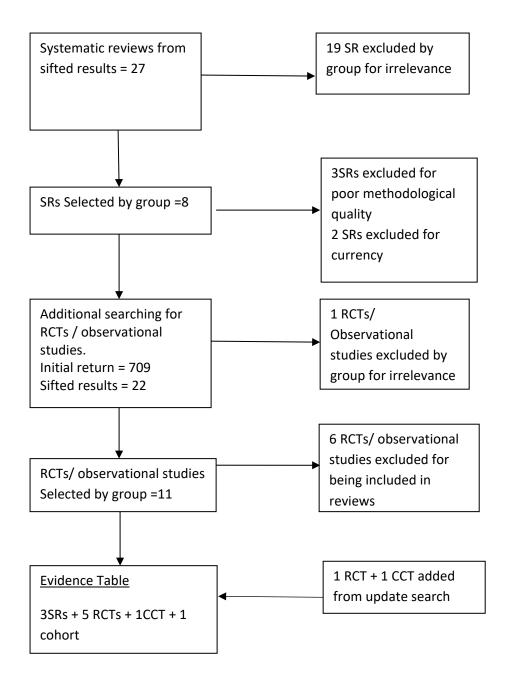

ic Reviews all KQs

Initial Return = 2300

Sifted results = 956

## RCTS all KQs

Initial Return =4249

Sifted results = 709











KQ1h – No evidence

KQ1i – No evidence

KQ1j – No evidence

KQ1k – No evidence

KQ1I – RCT



KQ1m – no evidence

KQ1n – no evidence

KQ1o – No evidence

KQ1p - RCT









KQ2h - No evidence

KQ2i – No evidence

KQ2j – No evidence

KQ2k – No evidence

KQ2I – No evidence

KQ2m - no evidence

KQ2n – No evidence

KQ2o - No filter



KQ2p – no evidence

KQ2q – no evidence

KQ3 – No Filter



























KQ5o – RCT (no evidence)

KQ5p RCT (no evidence)

















## KQ6hij RCT













KQ6q - No filter



## KQ6t - RCT

















## KQ12a - RCT









## KQ13c - RCT



KQ15a – RCT







## KQ15e – RCT