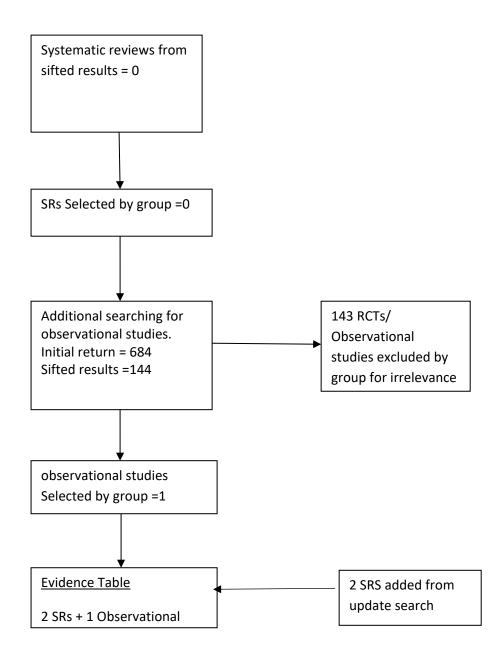

## SIGN 164: Eating disorders

## **Search Flow Chart**

Systematic Reviews all KQs

Initial Return = 2300

Sifted results = 956

## RCTS all KQs

Initial Return =4249

Sifted results = 709

KQ1h – No evidence

KQ1i – No evidence

KQ1j – No evidence

KQ1k – No evidence

KQ1I – RCT

KQ1m – no evidence

KQ1n – no evidence

KQ1o – No evidence

KQ1p - RCT

KQ2h - No evidence

KQ2i – No evidence

KQ2j – No evidence

KQ2k – No evidence

KQ2I – No evidence

KQ2m - no evidence

KQ2n – No evidence

KQ2o - No filter

KQ2p – no evidence

KQ2q – no evidence

KQ3 – No Filter

KQ5o – RCT (no evidence)

KQ5p RCT (no evidence)

## KQ6hij RCT

KQ6q - No filter

## KQ6t - RCT

## KQ12a - RCT

## KQ13c - RCT

KQ15a – RCT

## KQ15e – RCT