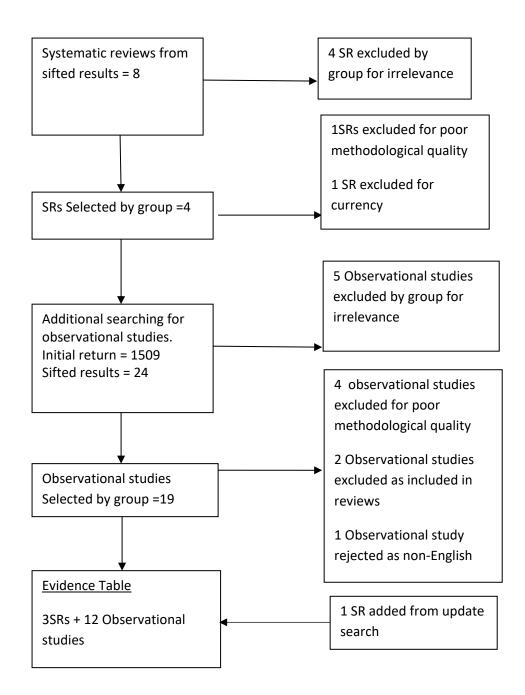

## **Search Flow Chart**

Systematic Reviews all KQs

Initial Return = 2300

Sifted results = 956