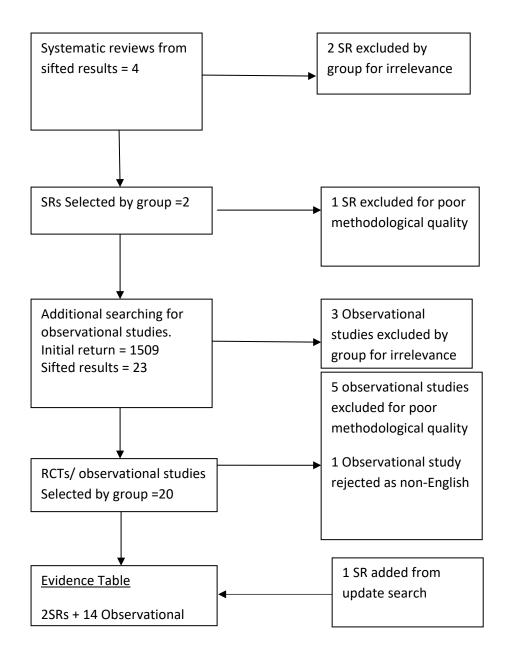

ow Chart**

Systematic Reviews all KQs

Initial Return = 2300

Sifted results = 956

## RCTS all KQs

Initial Return =4249

Sifted results = 709











KQ1h – No evidence

KQ1i – No evidence

KQ1j – No evidence

KQ1k – No evidence

KQ1I – RCT



KQ1m – no evidence

KQ1n – no evidence

KQ1o – No evidence

KQ1p - RCT









KQ2h - No evidence

KQ2i – No evidence

KQ2j – No evidence

KQ2k – No evidence

KQ2I – No evidence

KQ2m - no evidence

KQ2n – No evidence

KQ2o - No filter



KQ2p – no evidence

KQ2q – no evidence

KQ3 – No Filter



























KQ5o – RCT (no evidence)

KQ5p RCT (no evidence)

















## KQ6hij RCT













KQ6q - No filter



## KQ6t - RCT

















## KQ12a - RCT









## KQ13c - RCT



KQ15a – RCT







## KQ15e – RCT