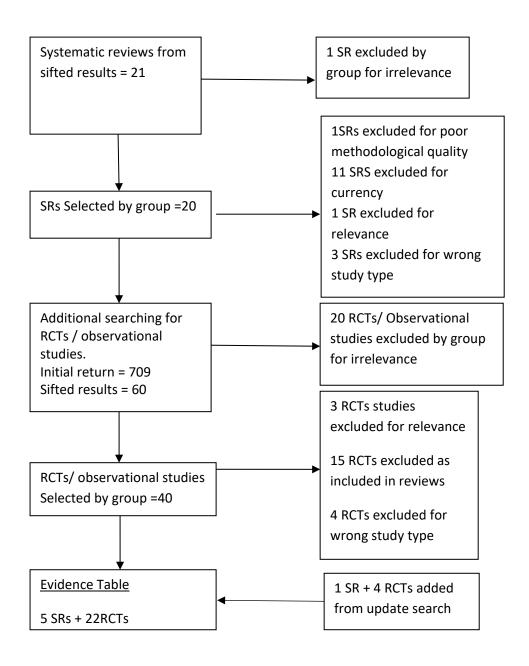

## **Search Flow Chart**

Systematic Reviews all KQs

Initial Return = 2300

Sifted results = 956

## RCTS all KQs

Initial Return =4249

Sifted results = 709

KQ1h – No evidence

KQ1i – No evidence

KQ1j – No evidence

KQ1k – No evidence

KQ1I – RCT