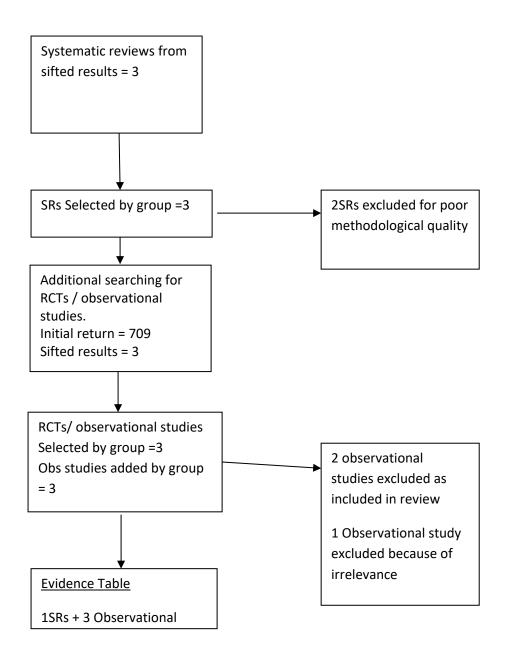

## SIGN 164: Eating disorders

## **Search Flow Chart**

Systematic Reviews all KQs

Initial Return = 2300

Sifted results = 956

## RCTS all KQs

Initial Return =4249

Sifted results = 709

KQ1h – No evidence

KQ1i – No evidence

KQ1j – No evidence

KQ1k – No evidence

KQ1I – RCT

KQ1m – no evidence

KQ1n – no evidence

KQ1o – No evidence

KQ1p - RCT

KQ2h - No evidence

KQ2i – No evidence

KQ2j – No evidence

KQ2k – No evidence

KQ2I – No evidence

KQ2m - no evidence

KQ2n – No evidence

KQ2o - No filter

KQ2p – no evidence

KQ2q – no evidence

KQ3 – No Filter

KQ5o – RCT (no evidence)

KQ5p RCT (no evidence)

## KQ6hij RCT

KQ6q - No filter

## KQ6t - RCT

## KQ12a - RCT

## KQ13c - RCT

KQ15a – RCT

## KQ15e – RCT