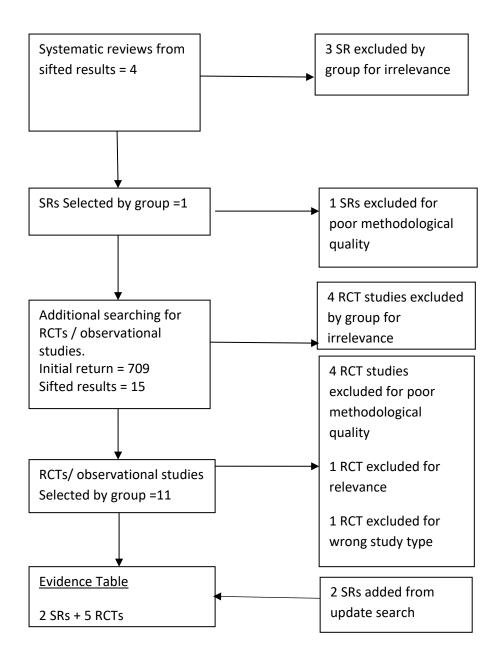

## SIGN 164: Eating disorders

## **Search Flow Chart**

Systematic Reviews all KQs

Initial Return = 2300

Sifted results = 956

## RCTS all KQs

Initial Return =4249

Sifted results = 709











KQ1h – No evidence

KQ1i – No evidence

KQ1j – No evidence

KQ1k – No evidence

KQ1I – RCT



KQ1m – no evidence

KQ1n – no evidence

KQ1o – No evidence

KQ1p - RCT









KQ2h - No evidence

KQ2i – No evidence

KQ2j – No evidence

KQ2k – No evidence

KQ2I – No evidence

KQ2m - no evidence

KQ2n – No evidence

KQ2o - No filter



KQ2p – no evidence

KQ2q – no evidence

KQ3 – No Filter



























KQ5o – RCT (no evidence)

KQ5p RCT (no evidence)

















## KQ6hij RCT













KQ6q - No filter



## KQ6t - RCT

















## KQ12a - RCT









## KQ13c - RCT



KQ15a – RCT







## KQ15e – RCT