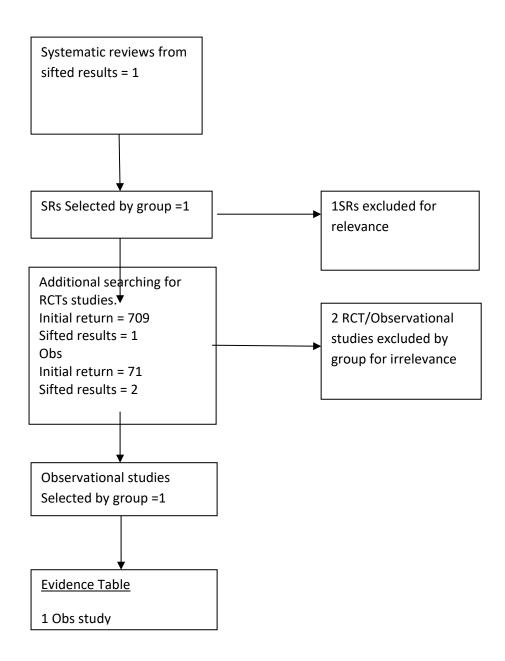

## RCTS all KQs

Initial Return =4249

Sifted results = 709

KQ1h – No evidence

KQ1i – No evidence

KQ1j – No evidence

KQ1k – No evidence

KQ1I – RCT

KQ1m – no evidence

KQ1n – no evidence

KQ1o – No evidence

KQ1p - RCT

KQ2h - No evidence

KQ2i – No evidence

KQ2j – No evidence

KQ2k – No evidence

KQ2I – No evidence

KQ2m - no evidence

KQ2n – No evidence

KQ2o - No filter

KQ2p – no evidence

KQ2q – no evidence

KQ3 – No Filter

KQ5o – RCT (no evidence)

KQ5p RCT (no evidence)