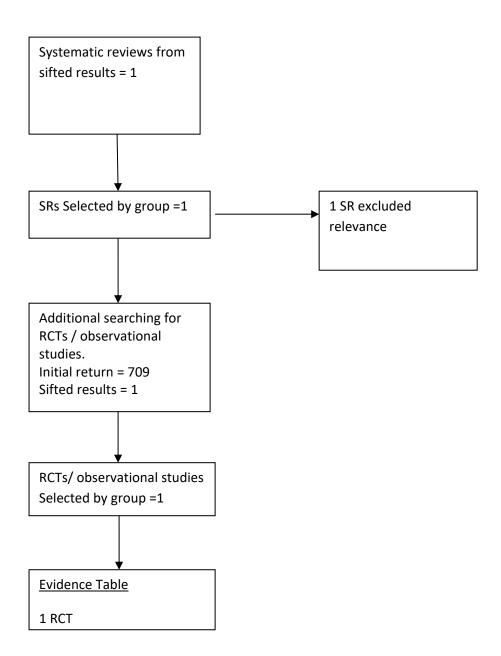

## RCTS all KQs

Initial Return =4249

Sifted results = 709

KQ1h – No evidence

KQ1i – No evidence

KQ1j – No evidence

KQ1k – No evidence

KQ1I – RCT