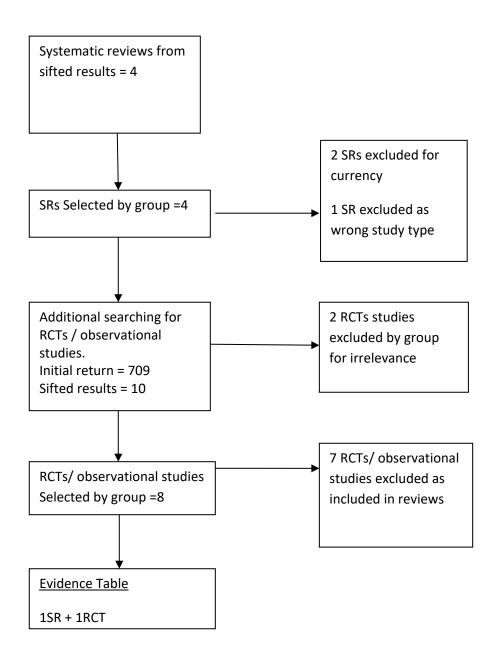

## RCTS all KQs

Initial Return =4249

Sifted results = 709

KQ1h – No evidence

KQ1i – No evidence

KQ1j – No evidence

KQ1k – No evidence

KQ1I – RCT

KQ1m – no evidence

KQ1n – no evidence

KQ1o – No evidence

KQ1p - RCT

KQ2h - No evidence

KQ2i – No evidence

KQ2j – No evidence

KQ2k – No evidence