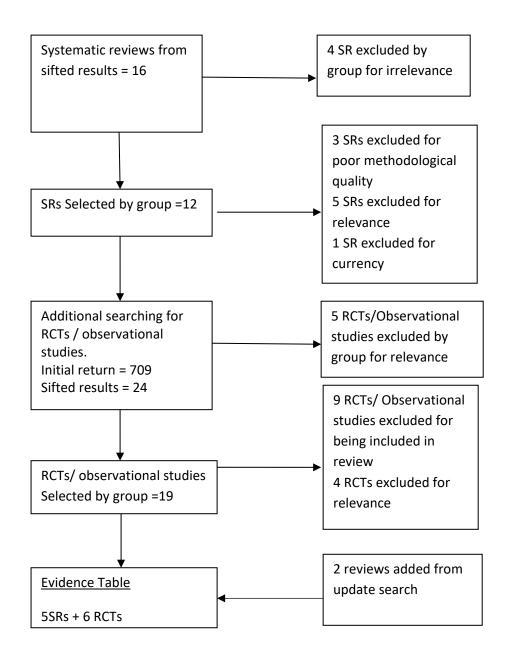

## SIGN 164: Eating disorders

## **Search Flow Chart**

Systematic Reviews all KQs

Initial Return = 2300

Sifted results = 956

## RCTS all KQs

Initial Return =4249

Sifted results = 709











KQ1h – No evidence

KQ1i – No evidence

KQ1j – No evidence

KQ1k – No evidence

KQ1I – RCT



KQ1m – no evidence

KQ1n – no evidence

KQ1o – No evidence

KQ1p - RCT









KQ2h - No evidence

KQ2i – No evidence

KQ2j – No evidence

KQ2k – No evidence

KQ2I – No evidence

KQ2m - no evidence

KQ2n – No evidence

KQ2o - No filter



KQ2p – no evidence

KQ2q – no evidence

KQ3 – No Filter



























KQ5o – RCT (no evidence)

KQ5p RCT (no evidence)

















## KQ6hij RCT













KQ6q - No filter



## KQ6t - RCT

















## KQ12a - RCT









## KQ13c - RCT



KQ15a – RCT







## KQ15e – RCT