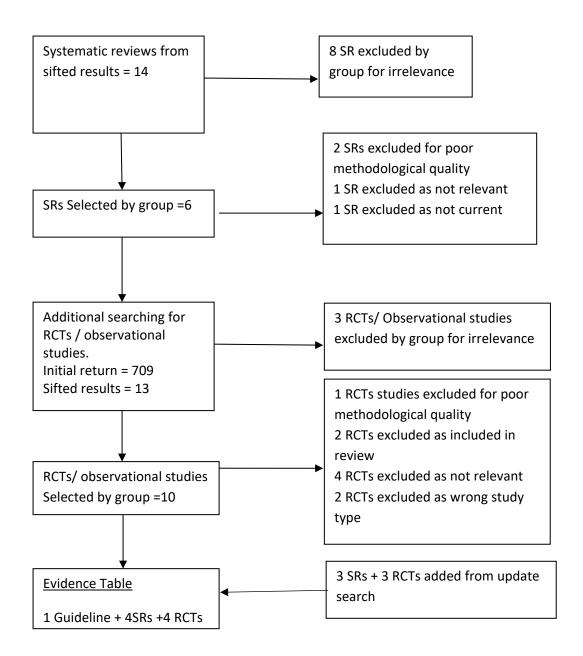

## SIGN 164: Eating disorders

## **Search Flow Chart**

Systematic Reviews all KQs

Initial Return = 2300

Sifted results = 956

## RCTS all KQs

Initial Return =4249

Sifted results = 709











KQ1h – No evidence

KQ1i – No evidence

KQ1j – No evidence

KQ1k – No evidence

KQ1I – RCT



KQ1m – no evidence

KQ1n – no evidence

KQ1o – No evidence

KQ1p - RCT









KQ2h - No evidence

KQ2i – No evidence

KQ2j – No evidence

KQ2k – No evidence

KQ2I – No evidence

KQ2m - no evidence

KQ2n – No evidence

KQ2o - No filter



KQ2p – no evidence

KQ2q – no evidence

KQ3 – No Filter



























KQ5o – RCT (no evidence)

KQ5p RCT (no evidence)

















## KQ6hij RCT













KQ6q - No filter



## KQ6t - RCT

















## KQ12a - RCT









## KQ13c - RCT



KQ15a – RCT







## KQ15e – RCT