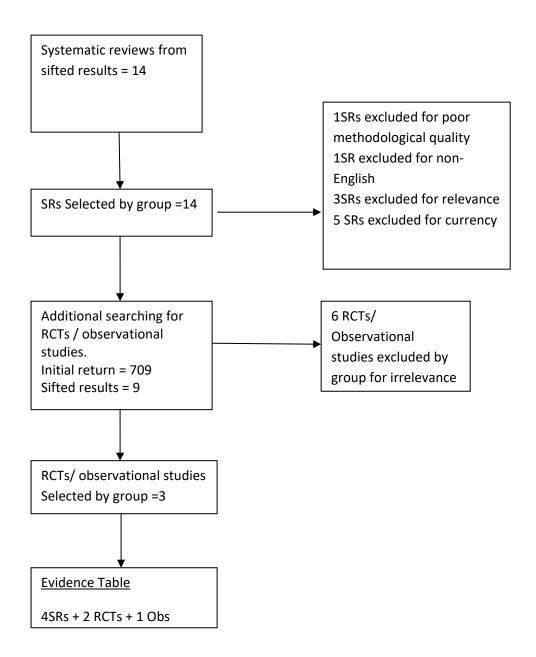

## SIGN 164: Eating disorders

## **Search Flow Chart**

Systematic Reviews all KQs

Initial Return = 2300

Sifted results = 956

## RCTS all KQs

Initial Return =4249

Sifted results = 709











KQ1h – No evidence

KQ1i – No evidence

KQ1j – No evidence

KQ1k – No evidence

KQ1I – RCT



KQ1m – no evidence

KQ1n – no evidence

KQ1o – No evidence

KQ1p - RCT









KQ2h - No evidence

KQ2i – No evidence

KQ2j – No evidence

KQ2k – No evidence

KQ2I – No evidence

KQ2m - no evidence

KQ2n – No evidence

KQ2o - No filter



KQ2p – no evidence

KQ2q – no evidence

KQ3 – No Filter



























KQ5o – RCT (no evidence)

KQ5p RCT (no evidence)

















## KQ6hij RCT













KQ6q - No filter



## KQ6t - RCT

















## KQ12a - RCT









## KQ13c - RCT



KQ15a – RCT







## KQ15e – RCT