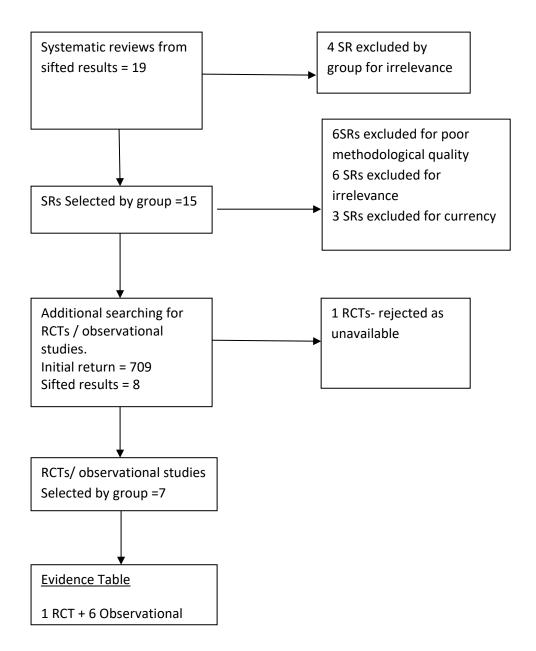

## SIGN 164: Eating disorders

## **Search Flow Chart**

Systematic Reviews all KQs

Initial Return = 2300

Sifted results = 956

## RCTS all KQs

Initial Return =4249

Sifted results = 709











KQ1h – No evidence

KQ1i – No evidence

KQ1j – No evidence

KQ1k – No evidence

KQ1I – RCT



KQ1m – no evidence

KQ1n – no evidence

KQ1o – No evidence

KQ1p - RCT









KQ2h - No evidence

KQ2i – No evidence

KQ2j – No evidence

KQ2k – No evidence

KQ2I – No evidence

KQ2m - no evidence

KQ2n – No evidence

KQ2o - No filter



KQ2p – no evidence

KQ2q – no evidence

KQ3 – No Filter



























KQ5o – RCT (no evidence)

KQ5p RCT (no evidence)

















## KQ6hij RCT













KQ6q - No filter



## KQ6t - RCT

















## KQ12a - RCT









## KQ13c - RCT



KQ15a – RCT







## KQ15e – RCT