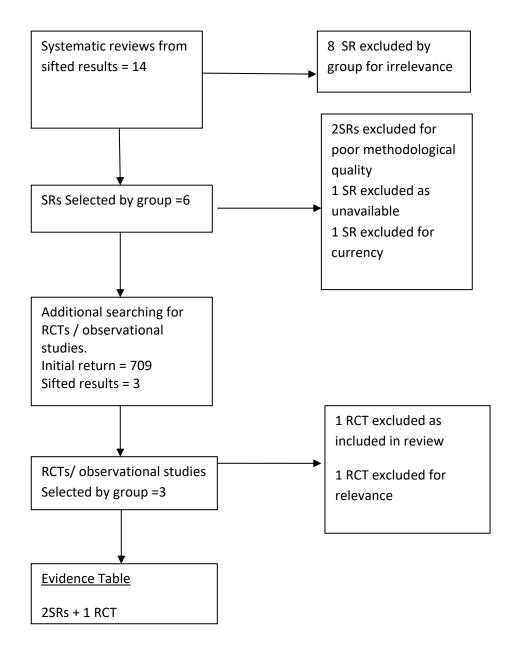

## SIGN 164: Eating disorders

## **Search Flow Chart**

Systematic Reviews all KQs

Initial Return = 2300

Sifted results = 956

## RCTS all KQs

Initial Return =4249

Sifted results = 709











KQ1h – No evidence

KQ1i – No evidence

KQ1j – No evidence

KQ1k – No evidence

KQ1I – RCT



KQ1m – no evidence

KQ1n – no evidence

KQ1o – No evidence

KQ1p - RCT









KQ2h - No evidence

KQ2i – No evidence

KQ2j – No evidence

KQ2k – No evidence

KQ2I – No evidence

KQ2m - no evidence

KQ2n – No evidence

KQ2o - No filter



KQ2p – no evidence

KQ2q – no evidence

KQ3 – No Filter



























KQ5o – RCT (no evidence)

KQ5p RCT (no evidence)

















## KQ6hij RCT













KQ6q - No filter



## KQ6t - RCT

















## KQ12a - RCT









## KQ13c - RCT



KQ15a – RCT







## KQ15e – RCT