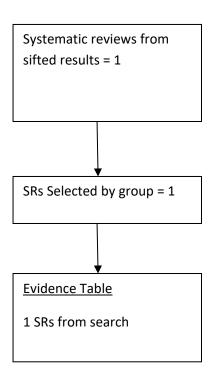

## SIGN 164: Eating disorders

## **Search Flow Chart**

Systematic Reviews all KQs

Initial Return = 2300

Sifted results = 956

## RCTS all KQs

Initial Return =4249

Sifted results = 709











KQ1h – No evidence

KQ1i – No evidence

KQ1j – No evidence

KQ1k – No evidence

KQ1I – RCT



KQ1m – no evidence

KQ1n – no evidence

KQ1o – No evidence

KQ1p - RCT









KQ2h - No evidence

KQ2i – No evidence

KQ2j – No evidence

KQ2k – No evidence

KQ2I – No evidence

KQ2m - no evidence

KQ2n – No evidence

KQ2o - No filter



KQ2p – no evidence

KQ2q – no evidence

KQ3 – No Filter



























KQ5o – RCT (no evidence)

KQ5p RCT (no evidence)

















## KQ6hij RCT













KQ6q - No filter



## KQ6t - RCT

















## KQ12a - RCT









## KQ13c - RCT



KQ15a – RCT







## KQ15e – RCT