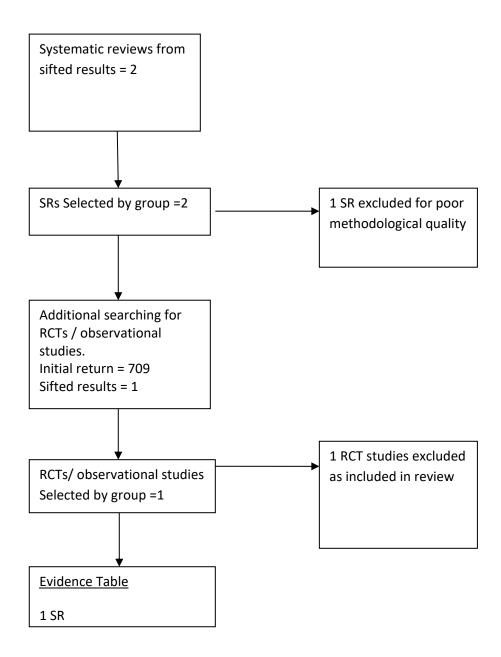

## **Search Flow Chart**

Systematic Reviews all KQs

Initial Return = 2300

Sifted results = 956

## RCTS all KQs

Initial Return =4249

Sifted results = 709

KQ1h – No evidence

KQ1i – No evidence

KQ1j – No evidence

KQ1k – No evidence

KQ1I – RCT

KQ1m – no evidence

KQ1n – no evidence

KQ1o – No evidence

KQ1p - RCT

KQ2h - No evidence

KQ2i – No evidence

KQ2j – No evidence

KQ2k – No evidence

KQ2I – No evidence

KQ2m - no evidence

KQ2n – No evidence

KQ2o - No filter

KQ2p – no evidence

KQ2q – no evidence

KQ3 – No Filter

KQ5o – RCT (no evidence)

KQ5p RCT (no evidence)

## KQ6hij RCT

KQ6q - No filter

## KQ6t - RCT

## KQ12a - RCT

## KQ13c - RCT

KQ15a – RCT

## KQ15e – RCT