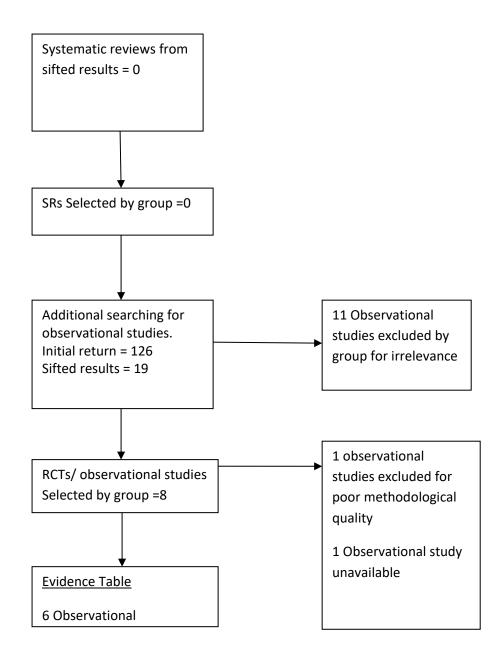

atic Reviews all KQs

Initial Return = 2300

Sifted results = 956

## RCTS all KQs

Initial Return =4249

Sifted results = 709











KQ1h – No evidence

KQ1i – No evidence

KQ1j – No evidence

KQ1k – No evidence

KQ1I – RCT



KQ1m – no evidence

KQ1n – no evidence

KQ1o – No evidence

KQ1p - RCT









KQ2h - No evidence

KQ2i – No evidence

KQ2j – No evidence

KQ2k – No evidence

KQ2I – No evidence

KQ2m - no evidence

KQ2n – No evidence

KQ2o - No filter



KQ2p – no evidence

KQ2q – no evidence

KQ3 – No Filter



























KQ5o – RCT (no evidence)

KQ5p RCT (no evidence)

















## KQ6hij RCT













KQ6q - No filter



## KQ6t - RCT

















## KQ12a - RCT









## KQ13c - RCT



KQ15a – RCT







## KQ15e – RCT