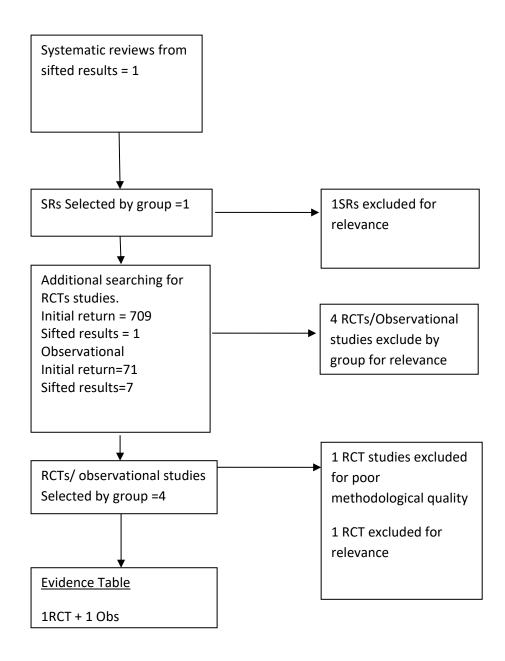

## SIGN 164: Eating disorders

## **Search Flow Chart**

Systematic Reviews all KQs

Initial Return = 2300

Sifted results = 956

## RCTS all KQs

Initial Return =4249

Sifted results = 709











KQ1h – No evidence

KQ1i – No evidence

KQ1j – No evidence

KQ1k – No evidence

KQ1I – RCT



KQ1m – no evidence

KQ1n – no evidence

KQ1o – No evidence

KQ1p - RCT









KQ2h - No evidence

KQ2i – No evidence

KQ2j – No evidence

KQ2k – No evidence

KQ2I – No evidence

KQ2m - no evidence

KQ2n – No evidence

KQ2o - No filter



KQ2p – no evidence

KQ2q – no evidence

KQ3 – No Filter



























KQ5o – RCT (no evidence)

KQ5p RCT (no evidence)

















## KQ6hij RCT













KQ6q - No filter



## KQ6t - RCT

















## KQ12a - RCT









## KQ13c - RCT



KQ15a – RCT







## KQ15e – RCT