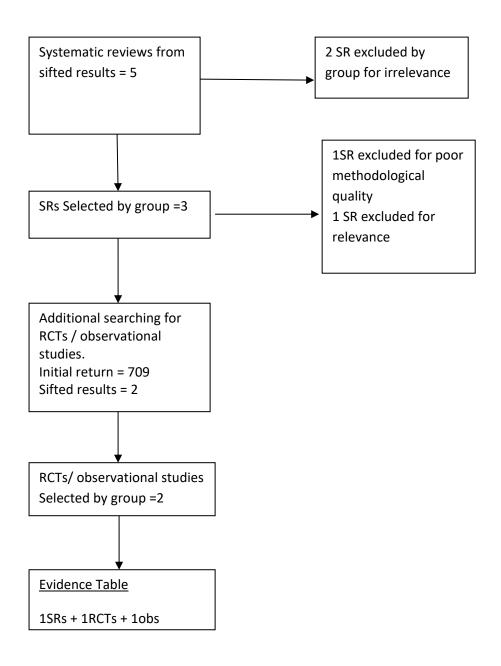

## SIGN 164: Eating disorders

## **Search Flow Chart**

Systematic Reviews all KQs

Initial Return = 2300

Sifted results = 956

## RCTS all KQs

Initial Return =4249

Sifted results = 709











KQ1h – No evidence

KQ1i – No evidence

KQ1j – No evidence

KQ1k – No evidence

KQ1I – RCT



KQ1m – no evidence

KQ1n – no evidence

KQ1o – No evidence

KQ1p - RCT









KQ2h - No evidence

KQ2i – No evidence

KQ2j – No evidence

KQ2k – No evidence

KQ2I – No evidence

KQ2m - no evidence

KQ2n – No evidence

KQ2o - No filter



KQ2p – no evidence

KQ2q – no evidence

KQ3 – No Filter



























KQ5o – RCT (no evidence)

KQ5p RCT (no evidence)

















## KQ6hij RCT













KQ6q - No filter



## KQ6t - RCT

















## KQ12a - RCT









## KQ13c - RCT



KQ15a – RCT







## KQ15e – RCT