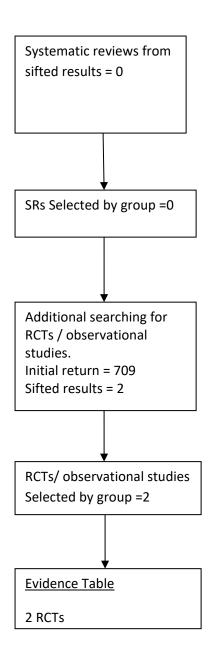

## SIGN 164: Eating disorders

## **Search Flow Chart**

Systematic Reviews all KQs

Initial Return = 2300

Sifted results = 956

## RCTS all KQs

Initial Return =4249

Sifted results = 709











KQ1h – No evidence

KQ1i – No evidence

KQ1j – No evidence

KQ1k – No evidence

KQ1I – RCT



KQ1m – no evidence

KQ1n – no evidence

KQ1o – No evidence

KQ1p - RCT









KQ2h - No evidence

KQ2i – No evidence

KQ2j – No evidence

KQ2k – No evidence

KQ2I – No evidence

KQ2m - no evidence

KQ2n – No evidence

KQ2o - No filter



KQ2p – no evidence

KQ2q – no evidence

KQ3 – No Filter



























KQ5o – RCT (no evidence)

KQ5p RCT (no evidence)

















## KQ6hij RCT













KQ6q - No filter



## KQ6t - RCT

















## KQ12a - RCT









## KQ13c - RCT



KQ15a – RCT







## KQ15e – RCT