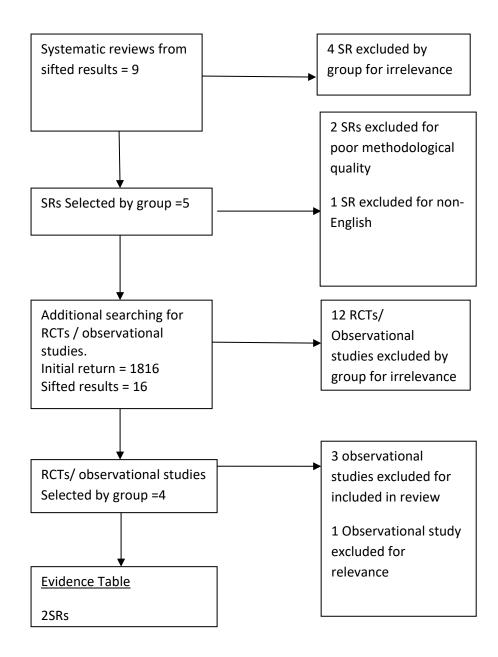

## SIGN 164: Eating disorders

## **Search Flow Chart**

Systematic Reviews all KQs

Initial Return = 2300

Sifted results = 956

## RCTS all KQs

Initial Return =4249

Sifted results = 709











KQ1h – No evidence

KQ1i – No evidence

KQ1j – No evidence

KQ1k – No evidence

KQ1I – RCT



KQ1m – no evidence

KQ1n – no evidence

KQ1o – No evidence

KQ1p - RCT









KQ2h - No evidence

KQ2i – No evidence

KQ2j – No evidence

KQ2k – No evidence

KQ2I – No evidence

KQ2m - no evidence

KQ2n – No evidence

KQ2o - No filter



KQ2p – no evidence

KQ2q – no evidence

KQ3 – No Filter



























KQ5o – RCT (no evidence)

KQ5p RCT (no evidence)

















## KQ6hij RCT













KQ6q - No filter



## KQ6t - RCT

















## KQ12a - RCT









## KQ13c - RCT



KQ15a – RCT







## KQ15e – RCT