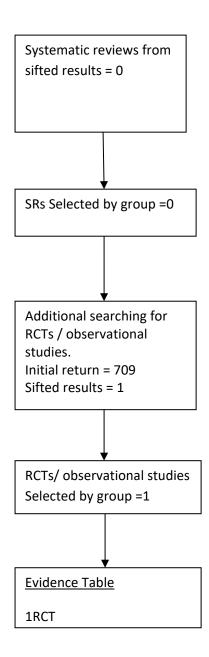

## RCTS all KQs

Initial Return =4249

Sifted results = 709

KQ1h – No evidence

KQ1i – No evidence

KQ1j – No evidence

KQ1k – No evidence

KQ1I – RCT