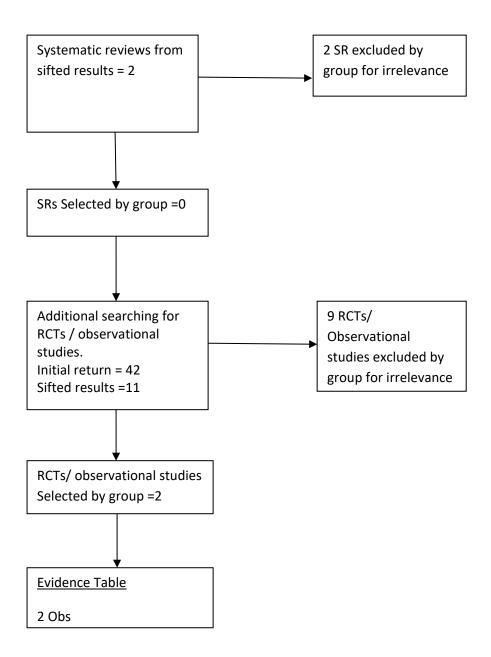

## SIGN 164: Eating disorders

## **Search Flow Chart**

Systematic Reviews all KQs

Initial Return = 2300

Sifted results = 956

## RCTS all KQs

Initial Return =4249

Sifted results = 709











KQ1h – No evidence

KQ1i – No evidence

KQ1j – No evidence

KQ1k – No evidence

KQ1I – RCT



KQ1m – no evidence

KQ1n – no evidence

KQ1o – No evidence

KQ1p - RCT









KQ2h - No evidence

KQ2i – No evidence

KQ2j – No evidence

KQ2k – No evidence

KQ2I – No evidence

KQ2m - no evidence

KQ2n – No evidence

KQ2o - No filter



KQ2p – no evidence

KQ2q – no evidence

KQ3 – No Filter



























KQ5o – RCT (no evidence)

KQ5p RCT (no evidence)

















## KQ6hij RCT













KQ6q - No filter



## KQ6t - RCT

















## KQ12a - RCT









## KQ13c - RCT



KQ15a – RCT







## KQ15e – RCT