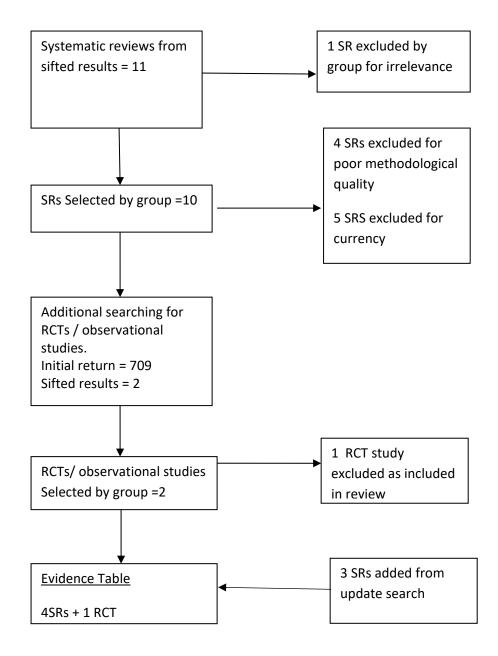

## SIGN 164: Eating disorders

## **Search Flow Chart**

Systematic Reviews all KQs

Initial Return = 2300

Sifted results = 956

## RCTS all KQs

Initial Return =4249

Sifted results = 709











KQ1h – No evidence

KQ1i – No evidence

KQ1j – No evidence

KQ1k – No evidence

KQ1I – RCT



KQ1m – no evidence

KQ1n – no evidence

KQ1o – No evidence

KQ1p - RCT









KQ2h - No evidence

KQ2i – No evidence

KQ2j – No evidence

KQ2k – No evidence

KQ2I – No evidence

KQ2m - no evidence

KQ2n – No evidence

KQ2o - No filter



KQ2p – no evidence

KQ2q – no evidence

KQ3 – No Filter



























KQ5o – RCT (no evidence)

KQ5p RCT (no evidence)

















## KQ6hij RCT













KQ6q - No filter



## KQ6t - RCT

















## KQ12a - RCT









## KQ13c - RCT



KQ15a – RCT







## KQ15e – RCT