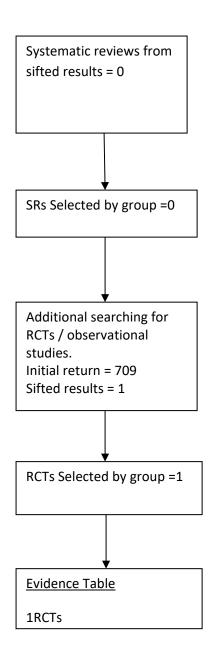

## SIGN 164: Eating disorders

## **Search Flow Chart**

Systematic Reviews all KQs

Initial Return = 2300

Sifted results = 956

## RCTS all KQs

Initial Return =4249

Sifted results = 709











KQ1h – No evidence

KQ1i – No evidence

KQ1j – No evidence

KQ1k – No evidence

KQ1I – RCT



KQ1m – no evidence

KQ1n – no evidence

KQ1o – No evidence

KQ1p - RCT









KQ2h - No evidence

KQ2i – No evidence

KQ2j – No evidence

KQ2k – No evidence

KQ2I – No evidence

KQ2m - no evidence

KQ2n – No evidence

KQ2o - No filter



KQ2p – no evidence

KQ2q – no evidence

KQ3 – No Filter



























KQ5o – RCT (no evidence)

KQ5p RCT (no evidence)

















## KQ6hij RCT













KQ6q - No filter



## KQ6t - RCT

















## KQ12a - RCT









## KQ13c - RCT



KQ15a – RCT







## KQ15e – RCT