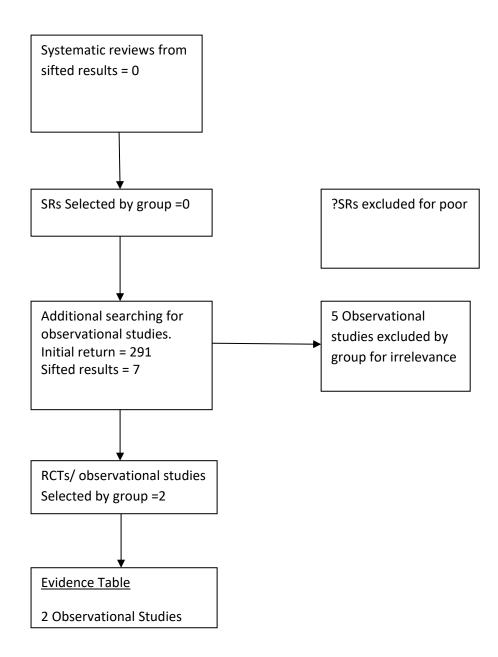

## RCTS all KQs

Initial Return =4249

Sifted results = 709

KQ1h – No evidence

KQ1i – No evidence

KQ1j – No evidence

KQ1k – No evidence

KQ1I – RCT