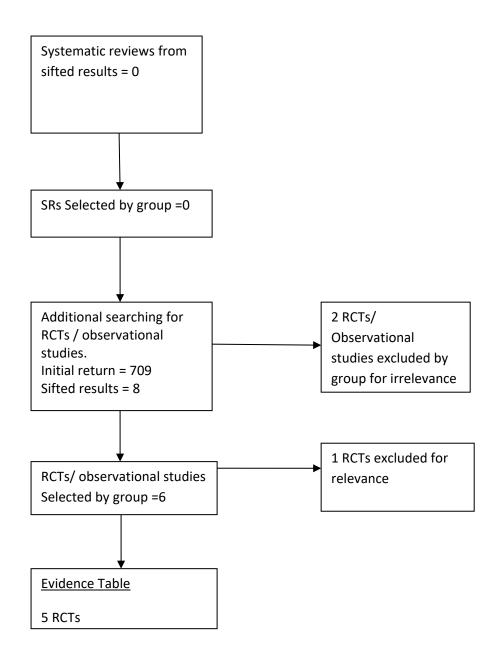

## SIGN 164: Eating disorders

## **Search Flow Chart**

Systematic Reviews all KQs

Initial Return = 2300

Sifted results = 956

## RCTS all KQs

Initial Return =4249

Sifted results = 709











KQ1h – No evidence

KQ1i – No evidence

KQ1j – No evidence

KQ1k – No evidence

KQ1I – RCT



KQ1m – no evidence

KQ1n – no evidence

KQ1o – No evidence

KQ1p - RCT









KQ2h - No evidence

KQ2i – No evidence

KQ2j – No evidence

KQ2k – No evidence

KQ2I – No evidence

KQ2m - no evidence

KQ2n – No evidence

KQ2o - No filter



KQ2p – no evidence

KQ2q – no evidence

KQ3 – No Filter



























KQ5o – RCT (no evidence)

KQ5p RCT (no evidence)

















## KQ6hij RCT













KQ6q - No filter



## KQ6t - RCT

















## KQ12a - RCT









## KQ13c - RCT



KQ15a – RCT







## KQ15e – RCT