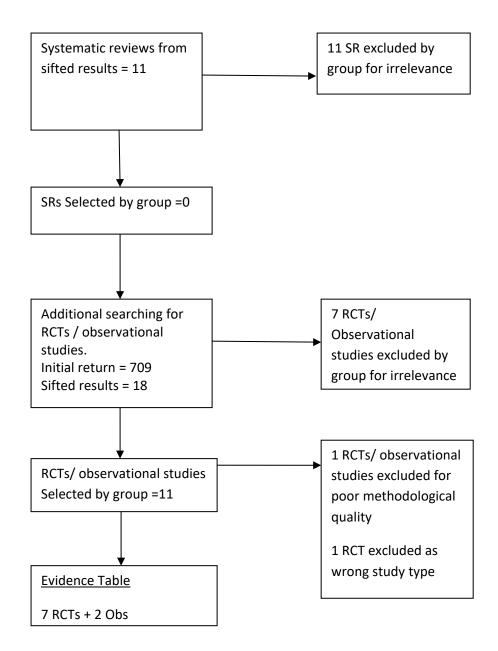

Chart**

Systematic Reviews all KQs

Initial Return = 2300

Sifted results = 956

## RCTS all KQs

Initial Return =4249

Sifted results = 709











KQ1h – No evidence

KQ1i – No evidence

KQ1j – No evidence

KQ1k – No evidence

KQ1I – RCT



KQ1m – no evidence

KQ1n – no evidence

KQ1o – No evidence

KQ1p - RCT









KQ2h - No evidence

KQ2i – No evidence

KQ2j – No evidence

KQ2k – No evidence

KQ2I – No evidence

KQ2m - no evidence

KQ2n – No evidence

KQ2o - No filter



KQ2p – no evidence

KQ2q – no evidence

KQ3 – No Filter



























KQ5o – RCT (no evidence)

KQ5p RCT (no evidence)

















## KQ6hij RCT













KQ6q - No filter



## KQ6t - RCT

















## KQ12a - RCT









## KQ13c - RCT



KQ15a – RCT







## KQ15e – RCT