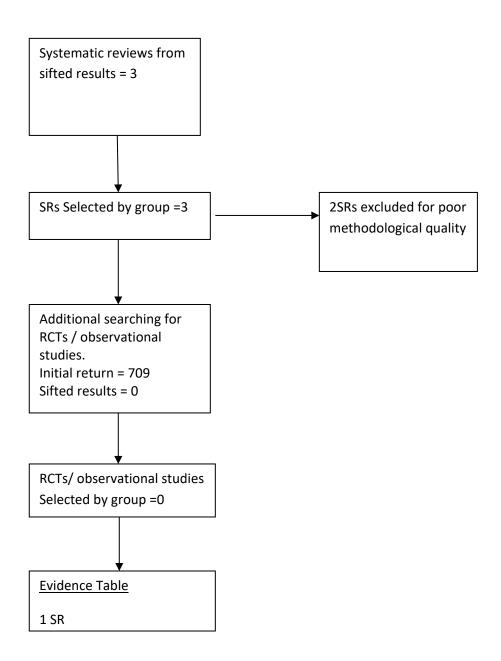

## **Search Flow Chart**

Systematic Reviews all KQs

Initial Return = 2300

Sifted results = 956

## RCTS all KQs

Initial Return =4249

Sifted results = 709

KQ1h – No evidence

KQ1i – No evidence

KQ1j – No evidence

KQ1k – No evidence

KQ1I – RCT

KQ1m – no evidence

KQ1n – no evidence

KQ1o – No evidence

KQ1p - RCT

KQ2h - No evidence

KQ2i – No evidence

KQ2j – No evidence

KQ2k – No evidence

KQ2I – No evidence

KQ2m - no evidence

KQ2n – No evidence

KQ2o - No filter

KQ2p – no evidence

KQ2q – no evidence

KQ3 – No Filter

KQ5o – RCT (no evidence)

KQ5p RCT (no evidence)

## KQ6hij RCT

KQ6q - No filter

## KQ6t - RCT

## KQ12a - RCT

## KQ13c - RCT

KQ15a – RCT

## KQ15e – RCT