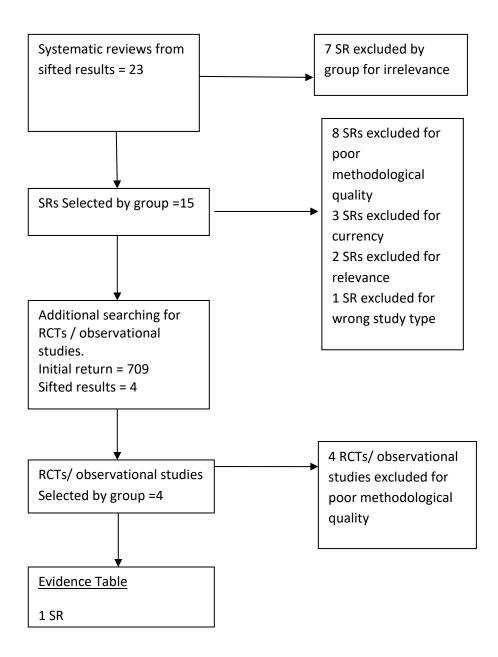

## SIGN 164: Eating disorders

## **Search Flow Chart**

Systematic Reviews all KQs

Initial Return = 2300

Sifted results = 956

## RCTS all KQs

Initial Return =4249

Sifted results = 709











KQ1h – No evidence

KQ1i – No evidence

KQ1j – No evidence

KQ1k – No evidence

KQ1I – RCT



KQ1m – no evidence

KQ1n – no evidence

KQ1o – No evidence

KQ1p - RCT









KQ2h - No evidence

KQ2i – No evidence

KQ2j – No evidence

KQ2k – No evidence

KQ2I – No evidence

KQ2m - no evidence

KQ2n – No evidence

KQ2o - No filter



KQ2p – no evidence

KQ2q – no evidence

KQ3 – No Filter



























KQ5o – RCT (no evidence)

KQ5p RCT (no evidence)

















## KQ6hij RCT













KQ6q - No filter



## KQ6t - RCT

















## KQ12a - RCT









## KQ13c - RCT



KQ15a – RCT







## KQ15e – RCT