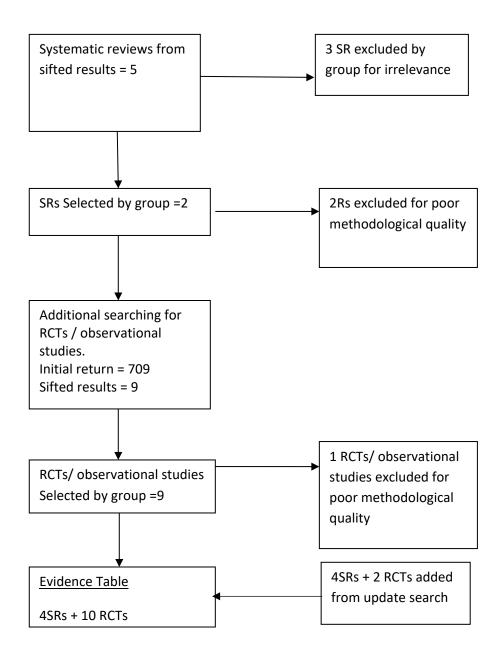

## RCTS all KQs

Initial Return =4249

Sifted results = 709

KQ1h – No evidence

KQ1i – No evidence

KQ1j – No evidence

KQ1k – No evidence

KQ1I – RCT