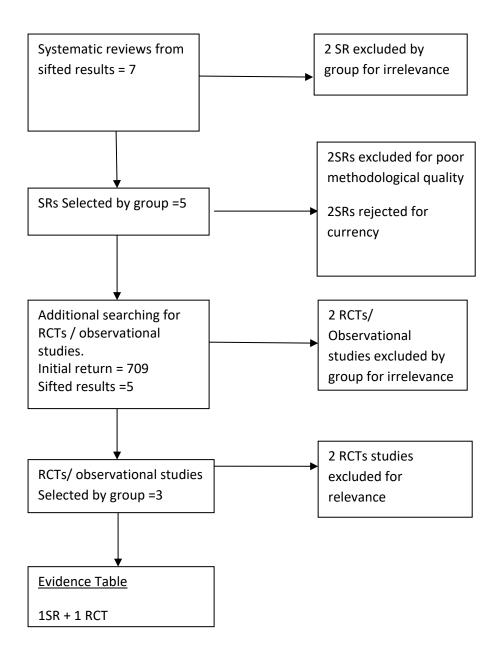

KQ1m – no evidence

KQ1n – no evidence

KQ1o – No evidence

KQ1p - RCT

KQ2h - No evidence

KQ2i – No evidence

KQ2j – No evidence

KQ2k – No evidence

KQ2I – No evidence

KQ2m - no evidence

KQ2n – No evidence

KQ2o - No filter

KQ2p – no evidence

KQ2q – no evidence

KQ3 – No Filter

KQ5o – RCT (no evidence)