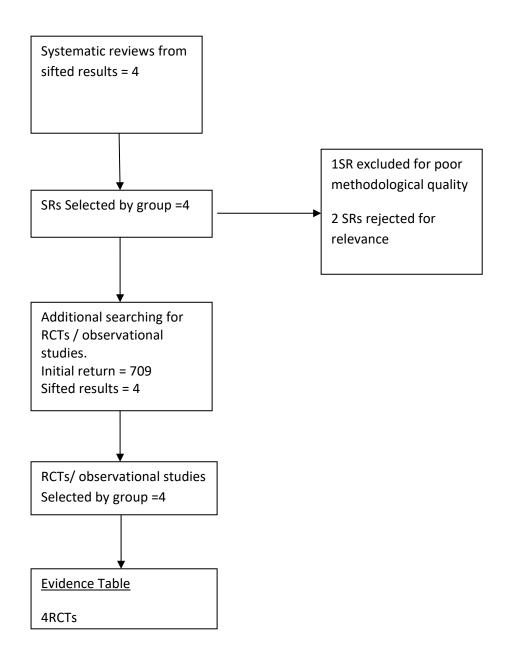

## SIGN 164: Eating disorders

## **Search Flow Chart**

Systematic Reviews all KQs

Initial Return = 2300

Sifted results = 956

## RCTS all KQs

Initial Return =4249

Sifted results = 709











KQ1h – No evidence

KQ1i – No evidence

KQ1j – No evidence

KQ1k – No evidence

KQ1I – RCT



KQ1m – no evidence

KQ1n – no evidence

KQ1o – No evidence

KQ1p - RCT









KQ2h - No evidence

KQ2i – No evidence

KQ2j – No evidence

KQ2k – No evidence

KQ2I – No evidence

KQ2m - no evidence

KQ2n – No evidence

KQ2o - No filter



KQ2p – no evidence

KQ2q – no evidence

KQ3 – No Filter



























KQ5o – RCT (no evidence)

KQ5p RCT (no evidence)

















## KQ6hij RCT













KQ6q - No filter



## KQ6t - RCT

















## KQ12a - RCT









## KQ13c - RCT



KQ15a – RCT







## KQ15e – RCT