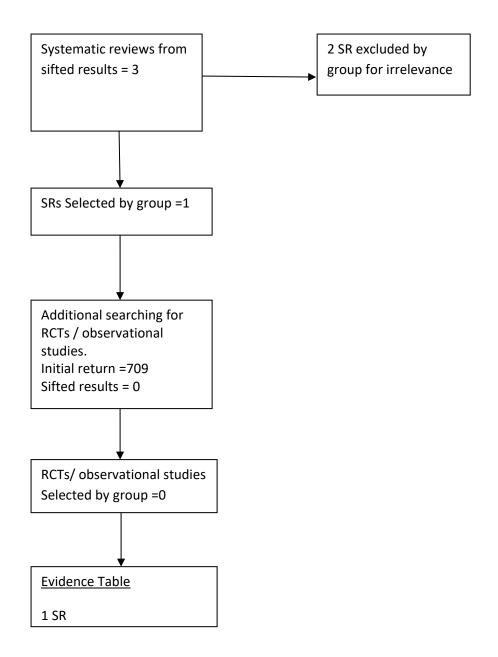

## RCTS all KQs

Initial Return =4249

Sifted results = 709

KQ1h – No evidence

KQ1i – No evidence

KQ1j – No evidence

KQ1k – No evidence

KQ1I – RCT

KQ1m – no evidence

KQ1n – no evidence

KQ1o – No evidence

KQ1p - RCT

KQ2h - No evidence

KQ2i – No evidence

KQ2j – No evidence

KQ2k – No evidence