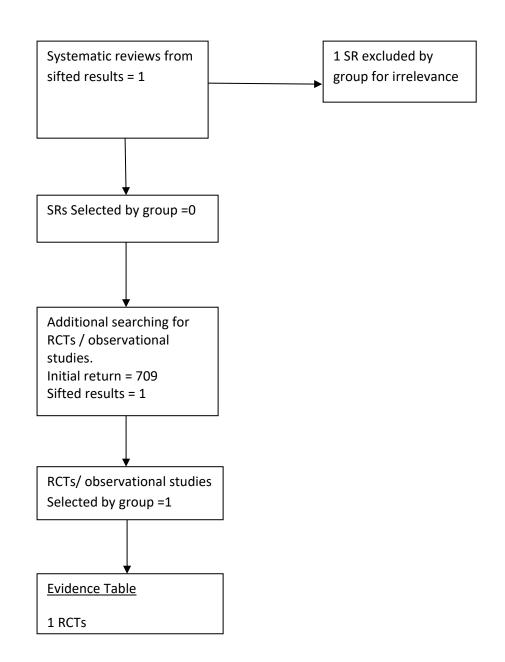

## SIGN 164: Eating disorders

## **Search Flow Chart**

Systematic Reviews all KQs

Initial Return = 2300

Sifted results = 956

## RCTS all KQs

Initial Return =4249

Sifted results = 709











KQ1h – No evidence

KQ1i – No evidence

KQ1j – No evidence

KQ1k – No evidence

KQ1I – RCT



KQ1m – no evidence

KQ1n – no evidence

KQ1o – No evidence

KQ1p - RCT









KQ2h - No evidence

KQ2i – No evidence

KQ2j – No evidence

KQ2k – No evidence

KQ2I – No evidence

KQ2m - no evidence

KQ2n – No evidence

KQ2o - No filter



KQ2p – no evidence

KQ2q – no evidence

KQ3 – No Filter



























KQ5o – RCT (no evidence)

KQ5p RCT (no evidence)

















## KQ6hij RCT













KQ6q - No filter



## KQ6t - RCT

















## KQ12a - RCT









## KQ13c - RCT



KQ15a – RCT







## KQ15e – RCT