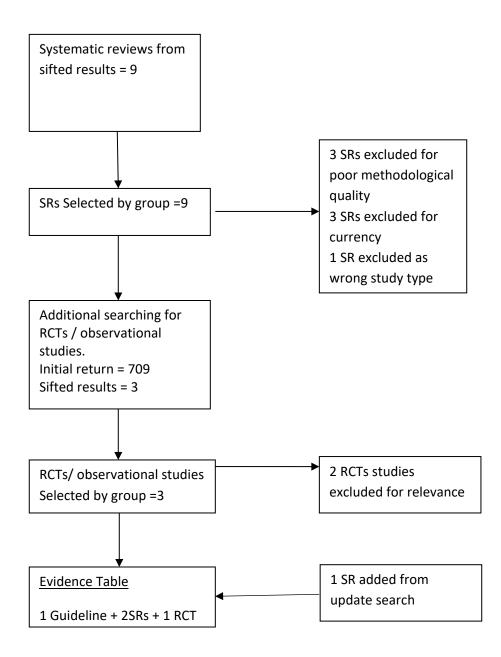

## SIGN 164: Eating disorders

## **Search Flow Chart**

Systematic Reviews all KQs

Initial Return = 2300

Sifted results = 956

## RCTS all KQs

Initial Return =4249

Sifted results = 709











KQ1h – No evidence

KQ1i – No evidence

KQ1j – No evidence

KQ1k – No evidence

KQ1I – RCT



KQ1m – no evidence

KQ1n – no evidence

KQ1o – No evidence

KQ1p - RCT









KQ2h - No evidence

KQ2i – No evidence

KQ2j – No evidence

KQ2k – No evidence

KQ2I – No evidence

KQ2m - no evidence

KQ2n – No evidence

KQ2o - No filter



KQ2p – no evidence

KQ2q – no evidence

KQ3 – No Filter



























KQ5o – RCT (no evidence)

KQ5p RCT (no evidence)

















## KQ6hij RCT













KQ6q - No filter



## KQ6t - RCT

















## KQ12a - RCT









## KQ13c - RCT



KQ15a – RCT







## KQ15e – RCT